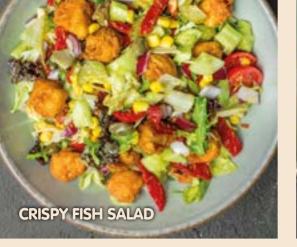

CHICKEN & ALMOND SALAD () \_\_

Sautéed spiced chicken, sliced almonds, spinach, purslane, lettuce, green apple, blueberry, cherry tomato, corn, basil and mint balsamic sauce

**CRISPY FISH SALAD** 

Iceberg lettuce, mediterranean greens, breaded fried fish, cherry tomato, cucumber, corn, capers, dried tomato, pickles, red onions, angel sauce