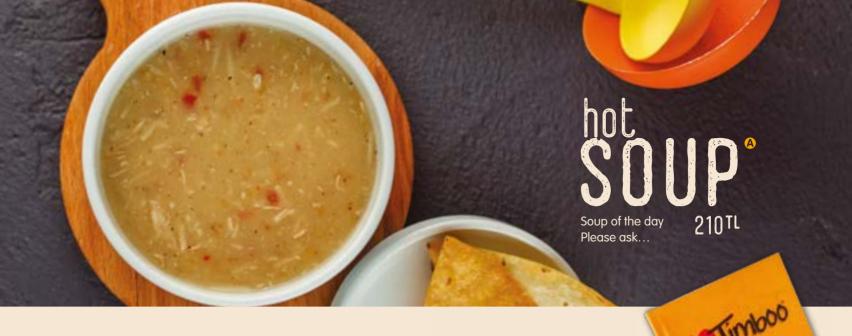

"MENEMEN" () \_\_\_\_\_\_ 315 tl

w/o onions

FRIED "SUCUK" () Fried "sucuk" slices, tomatoes, pepper, fresh thyme "SUCUK" & EGGS 🙆 🔙 Fried "sucuk"slices, eggs, tomatoes, pepper, fresh thyme POTATOES & EGGS (A) \_\_ Cheddar sauce, mozzarella cheese, parsley 3 CHEESE OMELETTE () \_\_\_\_\_\_ 330 tl Burger cheese, mozzarella, feta cheese "DIL" CHEESE & MUSHROOM OMELETTE () \_\_\_\_ 335 tl VEGETABLE OMELETTE () \_\_\_ Mushroom, carrot, broccoli, sweet red pepper, zucchini, parsley MIXED OMELETTE ()\_ Mozzarella cheese, "sucuk", salami, mushroom, sweet green pepper