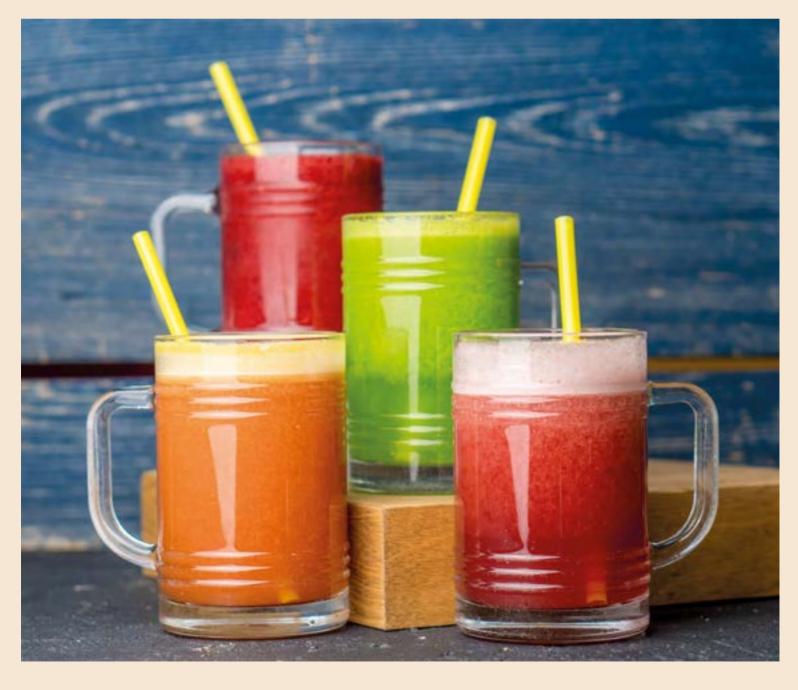

# DESSERTS

| JUICER                        | 240 tl | REFRESHING                                   | 235 1 |
|-------------------------------|--------|----------------------------------------------|-------|
| Green apple, mango, orange    |        | Mango, blackberry, lemon                     |       |
| ENERGY                        | 255 tl | RELAXING                                     | 235 1 |
| Strawberry, banana, orange    |        | Melon, lemon, strawberry, grape, mango       |       |
| HERCULES                      | 230 tl | C+                                           | 245 1 |
| Pineapple, pear, red grape    |        | Orange, grapefruit, lemon                    |       |
| MAXIMUM                       | 230 tl | ANTI-FLU                                     | 240 1 |
| Kiwi fruit, apple, pineapple  |        | Orange, lemon, grapefruit, pomegranate       |       |
| ANTI-NICOTINE                 | 255 tl | DETOX                                        | 250 1 |
| Orange, carrot, apple, ginger |        | Celery, carrot, parsley, green apple, ginger |       |
| ANTI-STRESS                   | 245 tl | FRESH ONES                                   | 200 1 |
| Red grape, orange, pineapple  |        | Grapefruit     Orange                        |       |
|                               |        | Apple     Carrot                             |       |