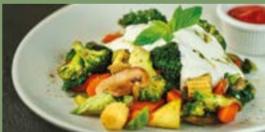

### STEAMED VEGETABLE PLATTER (a)\_ 475 tl

Broccoli, red pepper, mushroom, baby corn, zucchini, carrot, spinach, sour cream sauce, sweet pepper sauce, pesto sauce