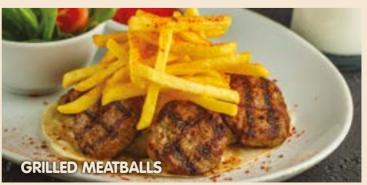

GRILLED MEATBALLS (A) \_ 650 tl

Grilled meatballs on tortilla bread, rice pilaf, french fries, spices, rocket, tomatoes, cucumber, sweat pepper sauce