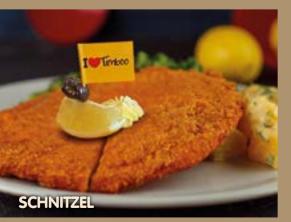

# "DELICIOUS & HEALTHY WHATS

SCHNITZEL (A) 595 tl Chicken schnitzel, patato salad, rocket salad CASHEW & BASIL CHICKEN () 560 tl Grilled chicken breast, cashew and creme basil sauce. sautéed cubed potatoes, seasonal vegetables GRILLED CHICKEN TERIYAK () \_ 570 tl Grilled chicken thigh, basil and mustard potato mash, grilled pineapple, mediterranean greens, teriyaki sauce **CURRY CHICKEN (A)** \_ 550 tl Rice pilaf, seasonal vegetables CHICKEN PARMA ()\_ \_ 610 tl Breaded fried chicken breast, spicy and olives tomato sauce,