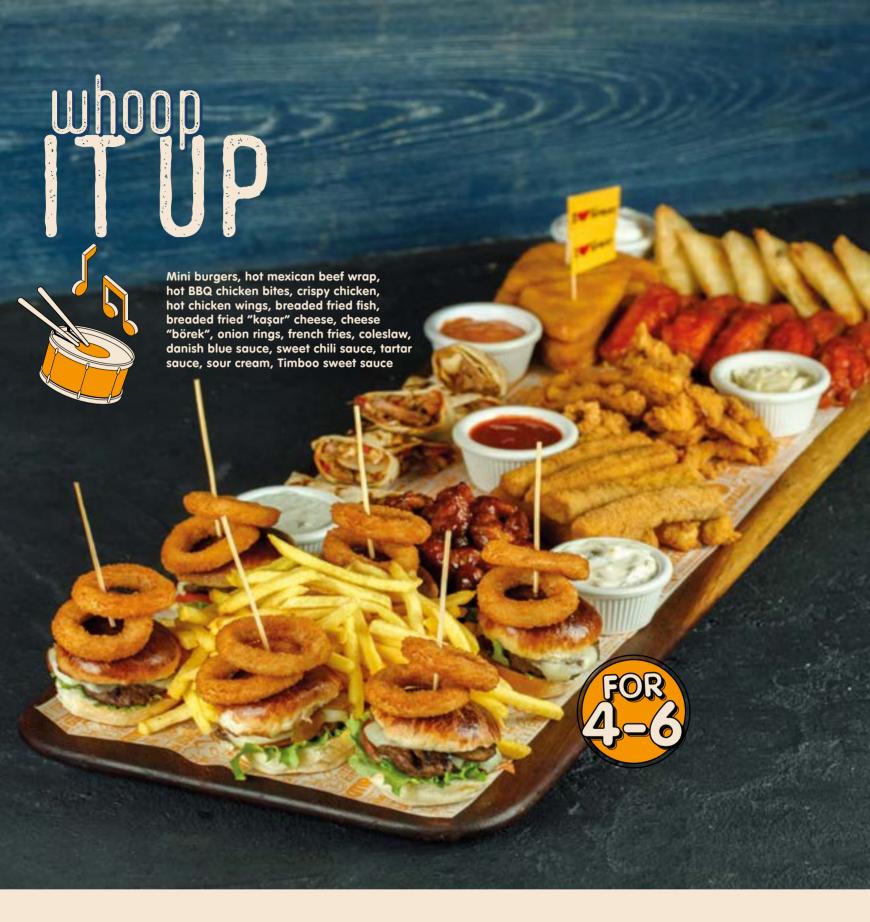

## APPETIZERS

CRISPY CHICKEN () \_ 410 tl French fries, coleslaw, Timboo sweet sauce FUN PLATTER (1) 420 tl Breaded fried "kaşar" cheese, chicken fingers, onion rings, french fries, Timboo sweet sauce TIMS & CRISPY MIX () 2 mini tims burgers, crispy chickens, french fries, Timboo sweet sauce HOT CHICKEN WINGS (A) \_\_\_ Hot-honney BBQ chicken wings, french fries, ranch sauce HOT BBQ CHICKEN () \_ Hot BBQ chicken bites, french fries, danish blue sauce BBQ NACHOS 🔯 🙆 Ground beef nachos with BBQ sauce, mexican beans, cheddar sauce, aioli sauce, sour cream, guacamole sauce, salsa sauce, coriander WHOOP IT UP! (1) Mini burgers, hot mexican beef wrap, hot BBQ chicken bites, crispy chicken, hot chicken wings, breaded fried fish, breaded fried "kaşar" cheese, cheese "börek", onion rings, french fries, coleslaw,

PIZZA ROLLS (1) Sautéed "sucuk" slices with pizza sauce, mushrooms, pepper, sweet corn, black olive slices, melted cheese, french fries, Timboo sweet sauce

danish blue sauce, sweet chili sauce, tartar sauce,

sour cream, Timboo sweet sauce

A HUGE BOWL OF CRISPY CHICKENS \_\_\_\_\_ 1.200 tl

**FUNFAIR** (A)

Crispy chickens, hot BBQ chicken, breaded fried "kaşar" cheese, cheese "börek", onion rings, french fries with cheddar sauce, Timboo sweet sauce, danish blue sauce, sweet chili sauce