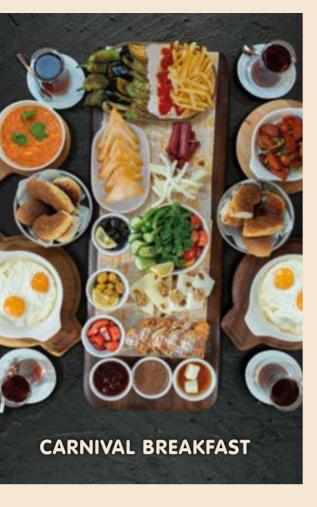

- **f** zoiebrasserie
- zoiebrasserie

○ CARNIVAL BREAKFAST (for 4) ( )

"Ezine" Cheese, "kaşar" cheese, "burgu" cheese, "dil" cheese, black and green olives, butter, honey, jam, chocolate spread, mixed vegetable fries with yoghurt sauce, french fries, cheese "Börek", sausages, mini waffles, fried eggs, "menemen", fried "Sucuk", tomato, cucumber, fresh strawberries, walnuts, raisins, bread basket, unlimited brewed tea