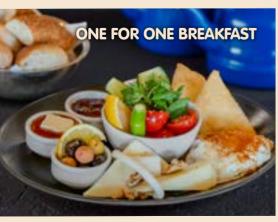

ONE FOR ONE BREAKFAST (for 1) () \_\_\_\_\_\_ 510 tl

"Ezine" Cheese, "kaşar" cheese, "burgu" cheese, "dil" cheese, black and green olives, butter, honey, jam, chocolate spread, cheese "Börek", sunny side up on bread, tomatoes, cucumbers, walnuts, unlimited brewed tea