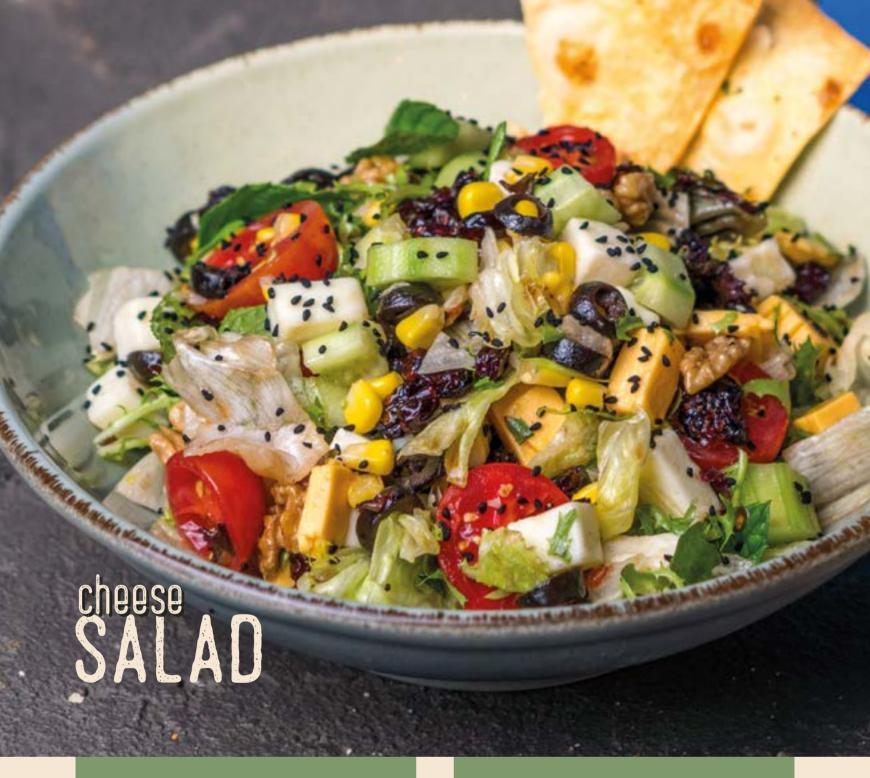

CHEESE SALAD (A) 540 tl

Mediterranean greens, "Ezine" cheese, cheddar cheese, "kaşar" cheese, fresh mint, cherry tomato, cucumber, black olives, corn, blueberry, walnut, black cumin, pomegranate lemon sauce