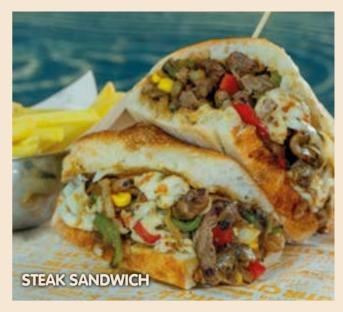

# WRAPS

→ HOT BBQ CHICKEN WRAP ② Hot BBQ chicken bites, mozzarella cheese, greens, sour cream sauce, danish blue sauce, wrapped with tortilla bread CHICKEN WRAP ()\_ Sautéed chicken, sweet red and green peppers, greens, mushroom, sautéed onion, wrapped with tortilla bread TIMBURRITO ()\_ \_445 tl Sautéed chicken, onion rings, cream cheese, mozzarella cheese, Timboo sweet sauce, BBQ sauce, wrapped with tortilla bread CHILLI BEEF WRAP () \_\_\_ Sautéed beef, cheddar cheese, lettuce, tomato, onion rings, relish sauce, guacamole sauce, chili sauce, wrapped with tortilla bread STEAK WRAP () \_ 630 tl Sautéed beef, sweet red and green pepper, mushroom, greens, sautéed onion wrapped with tortilla bread

Grilled meatballs, sweet red and green pepper, mushroom, sautéed

MEATBALL WRAP 🙆 \_











# SANDWICHES



Sautéed chicken, "kaşar" cheese, sweet red and green pepper, onion, red beans

in tortilla bread, served with salsa sauce, sour cream sauce, jalapeno pepper, guacamole sauce

BBQ RAGU QUESADILLAS (A) \_

Ground beef nachos with BBQ sauce, "kaşar" cheese, sweet red and green pepper, onion, red beans in tortilla bread, served with salsa sauce, sour cream sauce, jalapeno pepper, guacamole sauce

BEEF QUESADILLAS

Sautéed beef, "kaşar" cheese, sweet red and green pepper, onion, red beans in tortilla bread, served with salsa sauce, sour cream sauce, jalapeno pepper, guacamole sauce





### THIS IS THE PEPSI FOR EVERY GENERATION









1893-1898

1898-1905

1905 - 1906

1906-1940



1940-1950





1950-1962



1962-1973



1973-1987



1987-1991



1991 - 1998



1998-2003