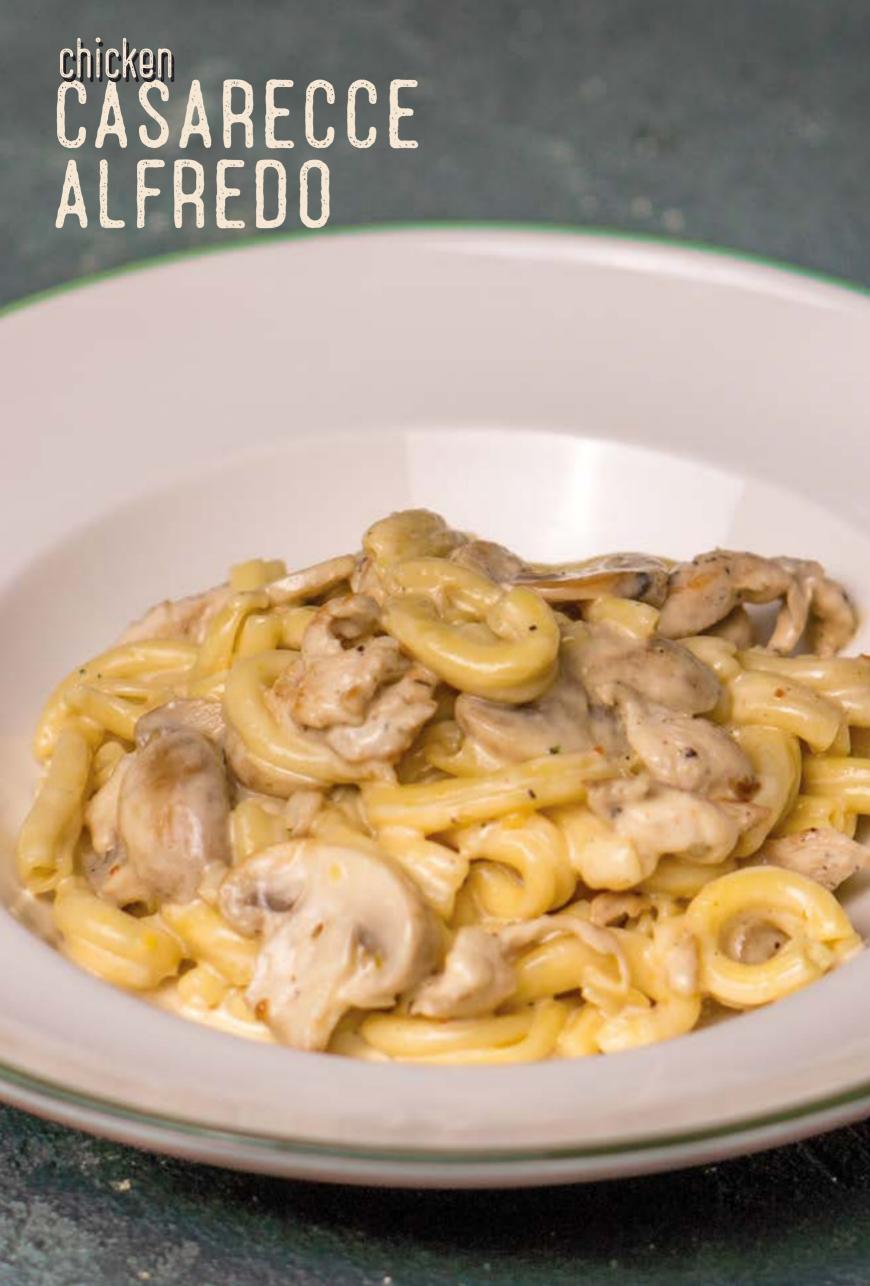

# "PASTAS

| 3 CHEESE TORTELLONI (2) Cream sauce with basil and walnuts, garlic, parmesan cheese     |                     |
|-----------------------------------------------------------------------------------------|---------------------|
| CHICKEN LINGUINE ARRABBIATA ()                                                          | _ 550 tl            |
| CHICKEN CASARECCE ALFREDO (2)  Sautéed chicken, mushroom, parmesan cheese, alfredo sauc |                     |
| RIGATONI BOLOGNESE (2)Cheddar sauce                                                     | _ 550 tl            |
| → BEEF PENNE ARRABBIATA   ○  Sautéed beef, parmesan cheese, arrabbiata sauce            | <sub>-</sub> 590 tl |
| BEEF AND MUSHROOM PAPPARDELLE (2)                                                       | _ 590 tl            |
| "MANTI" 🙆                                                                               | 420 tl              |