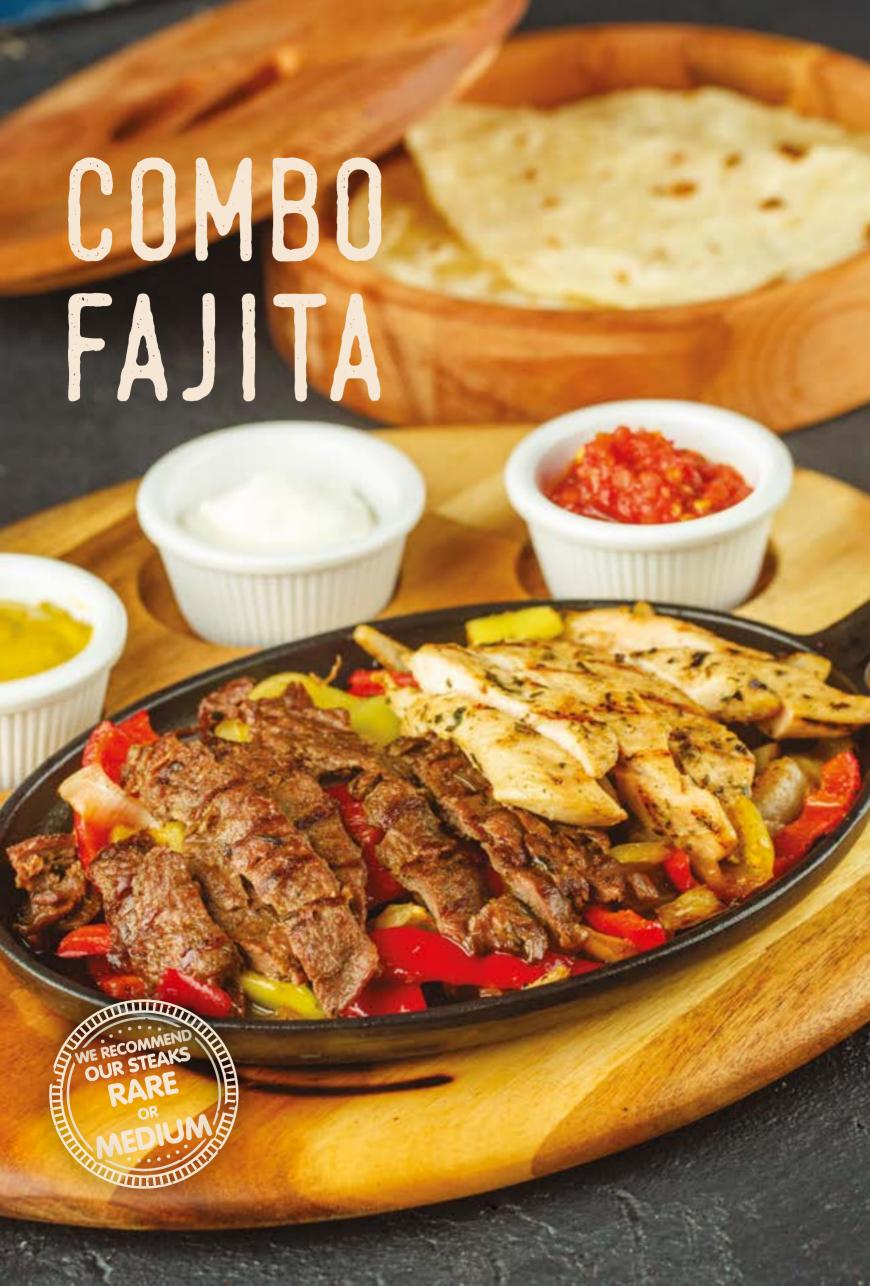

# RED" MEATS

OTTOMAN STEAK ()\_ Shoestring potatoes, sautéed beef, grilled meatballs, mint yoghurt, tomato sauce CAFÉ DE PARIS () \_ 910 tl French fries, mediterranean greens, café de Paris sauce \_\_ BEEF 875 tl \_ COMBO 750 tl \_ CHICKEN 650 tl Sautéed bell peppers and onions, tortilla, guacamole sauce, sour cream sauce, salsa sauce TORTI MEATBALLS & YOGHURT VOL.2 (A) Grilled meatballs, fried tortilla bread, smoked eggplant, mint yoghurt, tomato sauce, mint and pepper butter sauce STEAK WITH MUSHROOM SAUCE () \_\_\_\_ \_\_ 910 tl Grilled beef steak, demi-glace creamy mushroom sauce, sauteed potato cubes, seasonal vegetables MEATBALLS WITH ZUCCHINI PUREÉ 🛆 \_\_