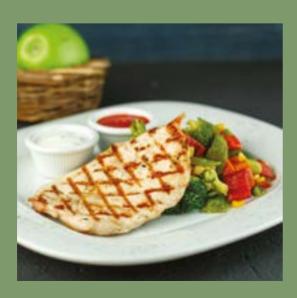

### // LIGHT& FILLING DIETS

**GRILLED CHICKEN (4)** 

\_\_\_ 545 tl

Grilled chicken breast, seasonal vegetables, mint yoghurt, sweet pepper sauce