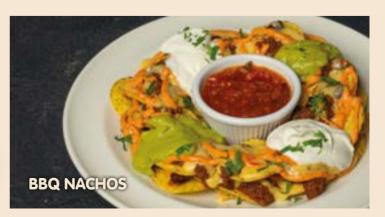

## APPETIZERS

CRISPY CHICKEN () \_ 410 tl French fries, coleslaw, Timboo sweet sauce FUN PLATTER (1) 420 tl Breaded fried "kaşar" cheese, chicken fingers, onion rings, french fries, Timboo sweet sauce TIMS & CRISPY MIX () 2 mini tims burgers, crispy chickens, french fries, Timboo sweet sauce HOT CHICKEN WINGS (A) \_\_\_ Hot-honney BBQ chicken wings, french fries, ranch sauce HOT BBQ CHICKEN () \_ Hot BBQ chicken bites, french fries, danish blue sauce BBQ NACHOS 🔯 🙆 Ground beef nachos with BBQ sauce, mexican beans, cheddar sauce, aioli sauce, sour cream, guacamole sauce, salsa sauce, coriander WHOOP IT UP! (1) Mini burgers, hot mexican beef wrap, hot BBQ chicken bites, crispy chicken, hot chicken wings, breaded fried fish, breaded fried "kaşar" cheese, cheese "börek", onion rings, french fries, coleslaw,