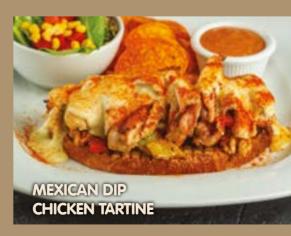

**GRILLED CHICKEN &** OYSTER MUSHROOM (A)

Grilled chicken thigh, creamy oyster mushroom sauce, sautéed cubed potatoes, red peppercorns, seasonal vegetables

MEXICAN DIP CHICKEN TARTINE () \_\_\_ \_\_ 565 tl

Grilled chicken thigh slices, bell peppers, walnut, bechamel sauce, on butter browned rustic bread; served with mediterranean greens, cherry tomato, mexican dipping sauce, corn chips

**GRILLED SALMON ()** 