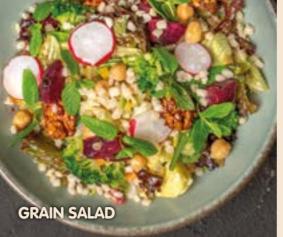

ROMAN SALAD 🙆 \_ \_\_ 510 tl

Fresh lettuce leaves, crispy chicken, cherry tomato, parmesan cheese, caesar sauce

GRAIN SALAD () \_\_\_ \_ 510 tl

Iceberg lettuce, Mediterranean greens, wheat, green lentil, chickpea, broccoli, California pepper, sweet red pepper, cucumber, cherry belle radish, beetroot, mint, dried apricot, caramelized walnut, pomegranate molasses, olive oil and lemon sauce