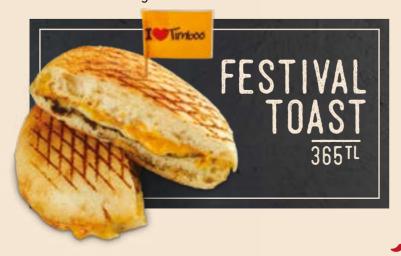

# TOASTS

FESTIVAL TOAST ()\_

"Dil" cheese, "kaşar" cheese, burger cheese, and olive paste in faluche bread

SUPER TOAST ()\_

"Sucuk", salami, mozzarella cheese, mushrooms, corn, black olives, pizza sauce in faluche bread