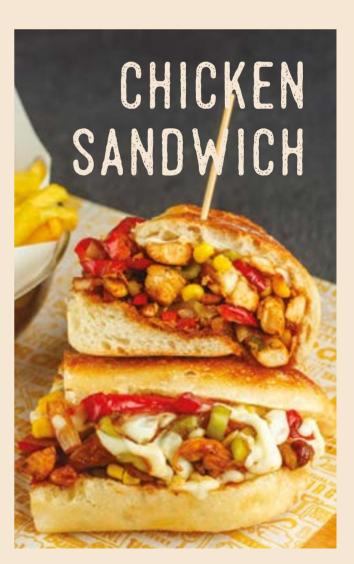

# SANDWICHES

Sautéed chicken, "kaşar" cheese, sweet red and green pepper, onion, red beans

in tortilla bread, served with salsa sauce, sour cream sauce, jalapeno pepper, guacamole sauce

BBQ RAGU QUESADILLAS (A) \_