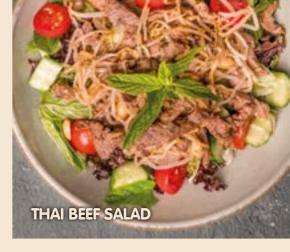

BEEF SALAD ()

Iceberg lettuce, mediterranean greens, sautéed beef, tomato, cucumber, corn, smoked red pepper, mustard sauce

🗸 THAI BEEF SALAD 🙆 . 665 tl

Greens, beef slices sautéed with spicy Thai sauce, soybean sprouts, peanuts, tomato, cucumber