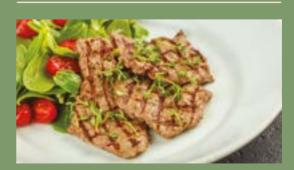

### FRESH HERBS

STEAK SLICES

850 tl

Steak slices marinated in fresh herbs, fresh thyme, purslane salad, cherry tomatoes, balsamic sauce

TERIYAKI CHICKEN SALAD ()

Teriyaki sauce chicken thigh, iceberg lettuce, lettuce, purple cabbage, spinach, California pepper, sweet red pepper, carrot, cherry tomatoes, cucumber, apple, fennel, cashew, sesame seeds, buttered crispy thin phyllo dough, pesto sauce