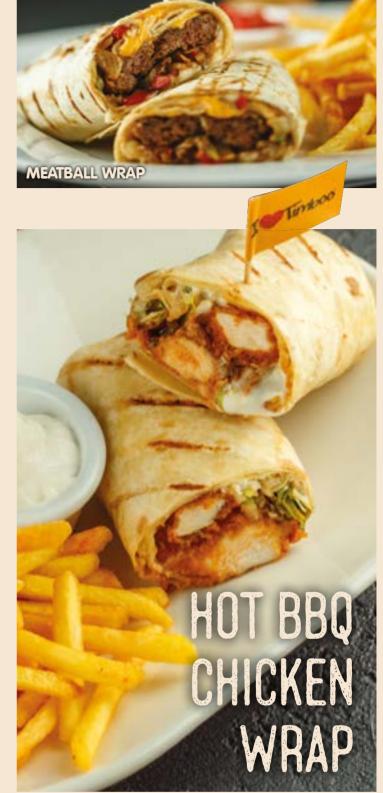

# WRAPS

→ HOT BBQ CHICKEN WRAP ② Hot BBQ chicken bites, mozzarella cheese, greens, sour cream sauce, danish blue sauce, wrapped with tortilla bread CHICKEN WRAP ()\_ Sautéed chicken, sweet red and green peppers, greens, mushroom, sautéed onion, wrapped with tortilla bread TIMBURRITO ()\_ \_445 tl Sautéed chicken, onion rings, cream cheese, mozzarella cheese, Timboo sweet sauce, BBQ sauce, wrapped with tortilla bread CHILLI BEEF WRAP () \_\_\_ Sautéed beef, cheddar cheese, lettuce, tomato, onion rings, relish sauce, guacamole sauce, chili sauce, wrapped with tortilla bread STEAK WRAP () \_ 630 tl Sautéed beef, sweet red and green pepper, mushroom, greens, sautéed onion wrapped with tortilla bread

Grilled meatballs, sweet red and green pepper, mushroom, sautéed

MEATBALL WRAP 🙆 \_