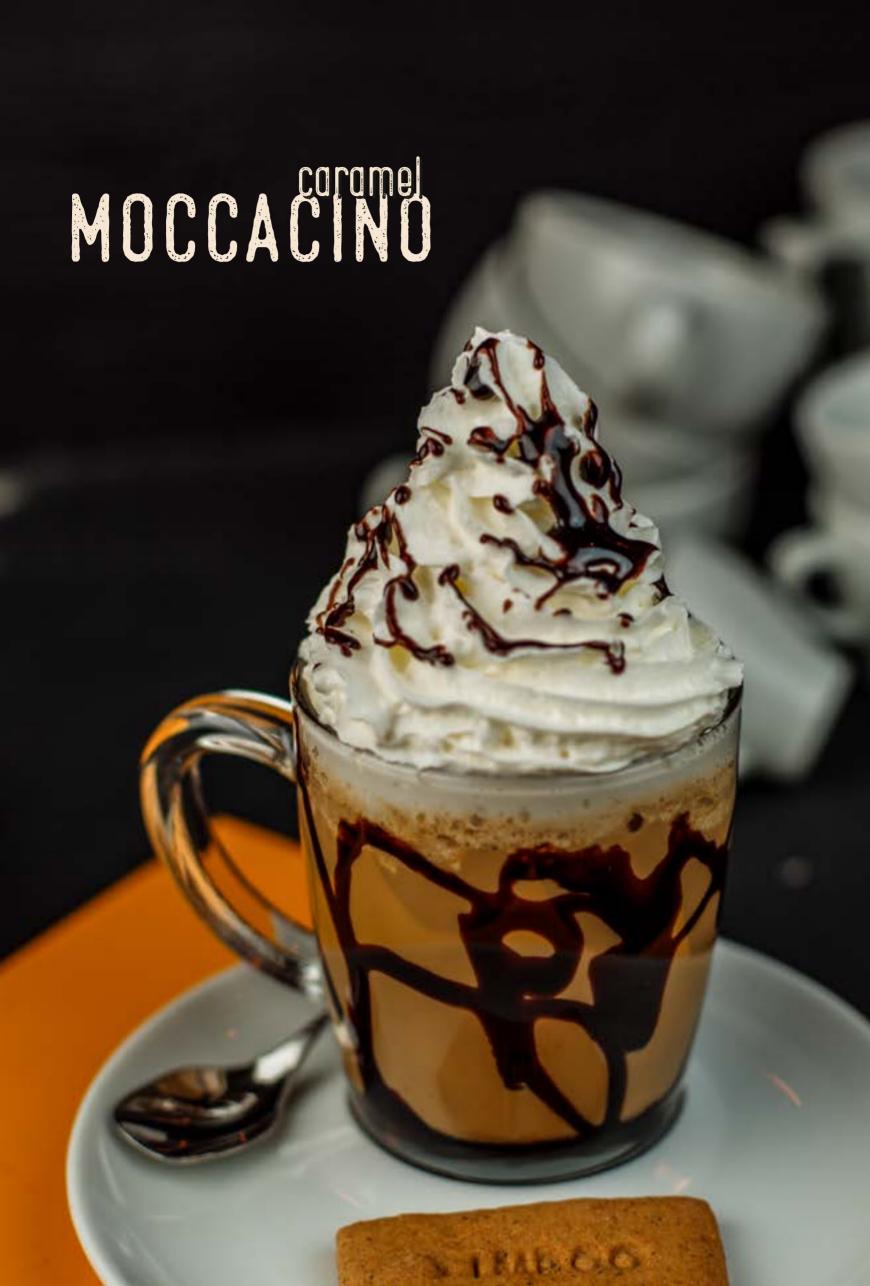

# DRINKS

| ESPRESSO                                 | 150 tl |
|------------------------------------------|--------|
| CAPPUCCINO ()                            | 195 t  |
| FLAT WHITE (2)                           | 200 tl |
| CAFE LATTE ()                            | 205 tl |
| VANILLA CAFE LATTE ()                    | 215 tl |
| MOCCACINO ()                             | 215 tl |
| Espresso, whipped cream, chocolate sauce |        |
| CARAMEL MOCCACINO ()                     | 215 tl |
| Espresso, whipped cream, caramel sauce   |        |
| AMERICANO                                | 195 tl |
| FILTER COFFEE                            | 195 tl |
| (Fresh brewed)                           |        |