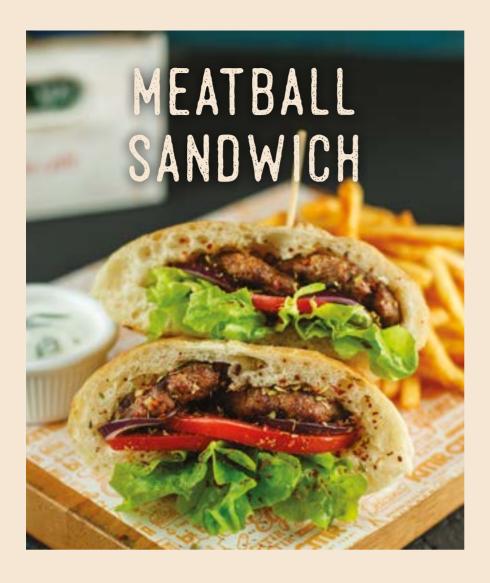

# WRAPS

→ HOT BBQ CHICKEN WRAP ② Hot BBQ chicken bites, mozzarella cheese, greens, sour cream sauce, danish blue sauce, wrapped with tortilla bread CHICKEN WRAP ()\_ Sautéed chicken, sweet red and green peppers, greens, mushroom, sautéed onion, wrapped with tortilla bread TIMBURRITO ()\_ \_445 tl Sautéed chicken, onion rings, cream cheese, mozzarella cheese, Timboo sweet sauce, BBQ sauce, wrapped with tortilla bread CHILLI BEEF WRAP () \_\_\_ Sautéed beef, cheddar cheese, lettuce, tomato, onion rings, relish sauce, guacamole sauce, chili sauce, wrapped with tortilla bread STEAK WRAP () \_ 630 tl Sautéed beef, sweet red and green pepper, mushroom, greens, sautéed onion wrapped with tortilla bread