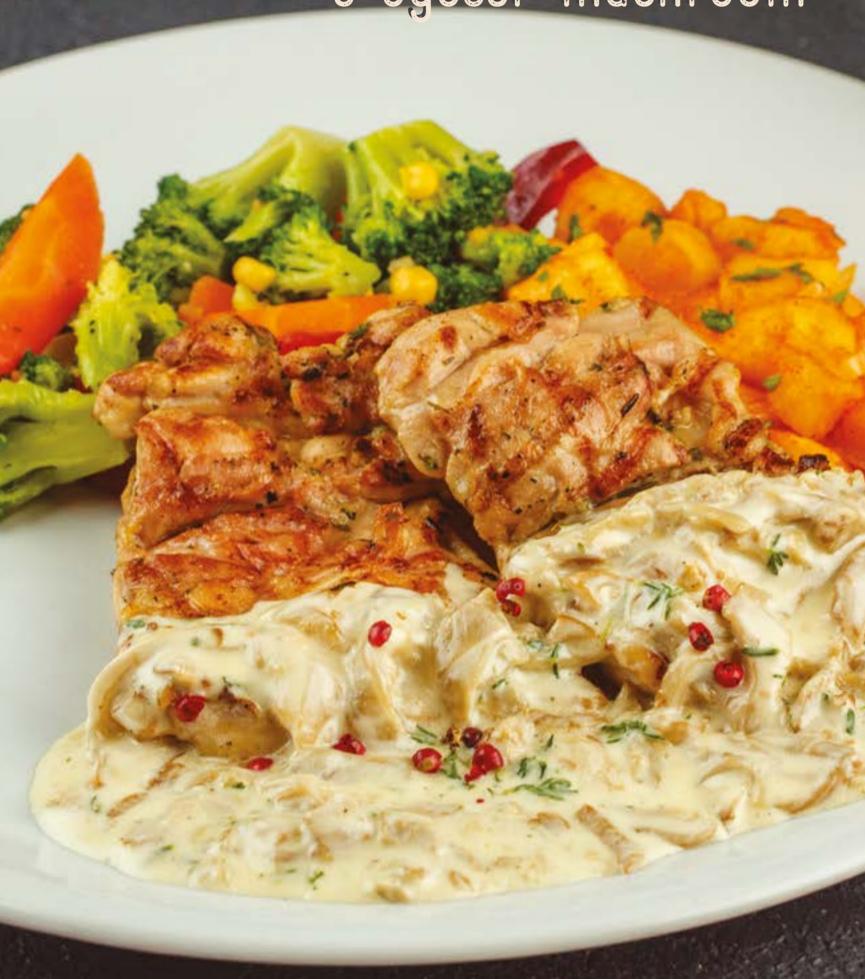

**GRILLED CHICKEN &** OYSTER MUSHROOM (A)

Grilled chicken thigh, creamy oyster mushroom sauce, sautéed cubed potatoes, red peppercorns, seasonal vegetables

MEXICAN DIP CHICKEN TARTINE () \_\_\_ \_\_ 565 tl