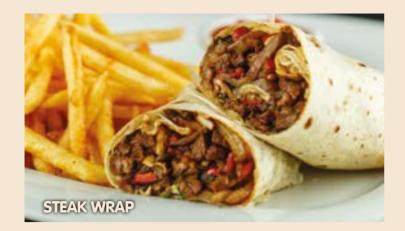

# WRAPS

→ HOT BBQ CHICKEN WRAP ② Hot BBQ chicken bites, mozzarella cheese, greens, sour cream sauce, danish blue sauce, wrapped with tortilla bread CHICKEN WRAP ()\_ Sautéed chicken, sweet red and green peppers, greens, mushroom, sautéed onion, wrapped with tortilla bread TIMBURRITO ()\_ \_445 tl Sautéed chicken, onion rings, cream cheese, mozzarella cheese, Timboo sweet sauce, BBQ sauce, wrapped with tortilla bread CHILLI BEEF WRAP () \_\_\_ Sautéed beef, cheddar cheese, lettuce, tomato, onion rings, relish sauce, guacamole sauce, chili sauce, wrapped with tortilla bread STEAK WRAP () \_ 630 tl Sautéed beef, sweet red and green pepper, mushroom, greens, sautéed onion wrapped with tortilla bread