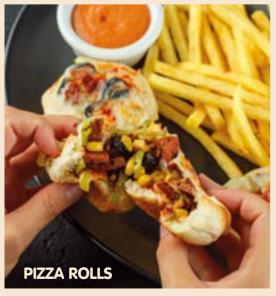

PIZZA ROLLS (1) Sautéed "sucuk" slices with pizza sauce, mushrooms, pepper, sweet corn, black olive slices, melted cheese, french fries, Timboo sweet sauce

danish blue sauce, sweet chili sauce, tartar sauce,