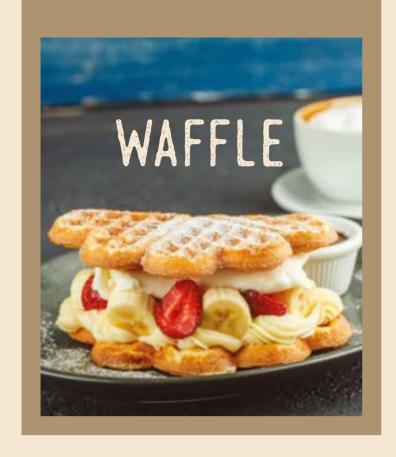

#### **DESSERTS**

PUDDING & BISCUIT (\*) (\*) PETÍT BEURRE CHOCOLATE (B) (B) (B) (B) **WAFFLE** (∰) (⑤) (↑) (⋒♥) MOIST CHOCOLATE CAKE (B) (C) (A) (B) BANANA SPLIT (\$) (\$) (1) (\$\overline{\psi}\$) CHEESECAKE (B) (D) (1) (B) (C) PROFITEROLE (\$) (5) (1) (10) HOT CHOCOLATE SOUFFLÉ ((B) ((1)) ((1)) ((1)) CHOCOLATE FONDUE ( ) ( ) ( ) ( ) ( ) MIX FRUIT CUP ((1) (1) (1)