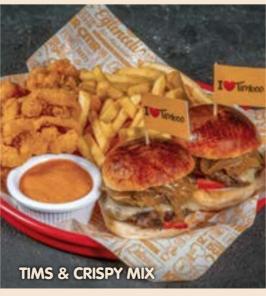

## APPETIZERS

CRISPY CHICKEN () \_ 410 tl French fries, coleslaw, Timboo sweet sauce FUN PLATTER (1) 420 tl Breaded fried "kaşar" cheese, chicken fingers, onion rings, french fries, Timboo sweet sauce TIMS & CRISPY MIX () 2 mini tims burgers, crispy chickens, french fries, Timboo sweet sauce HOT CHICKEN WINGS (A) \_\_\_ Hot-honney BBQ chicken wings, french fries, ranch sauce HOT BBQ CHICKEN () \_ Hot BBQ chicken bites, french fries, danish blue sauce BBQ NACHOS 🔯 🙆 Ground beef nachos with BBQ sauce, mexican beans, cheddar sauce, aioli sauce, sour cream, guacamole sauce, salsa sauce, coriander WHOOP IT UP! (1) Mini burgers, hot mexican beef wrap, hot BBQ chicken bites, crispy chicken, hot chicken wings, breaded fried fish, breaded fried "kaşar" cheese, cheese "börek", onion rings, french fries, coleslaw,