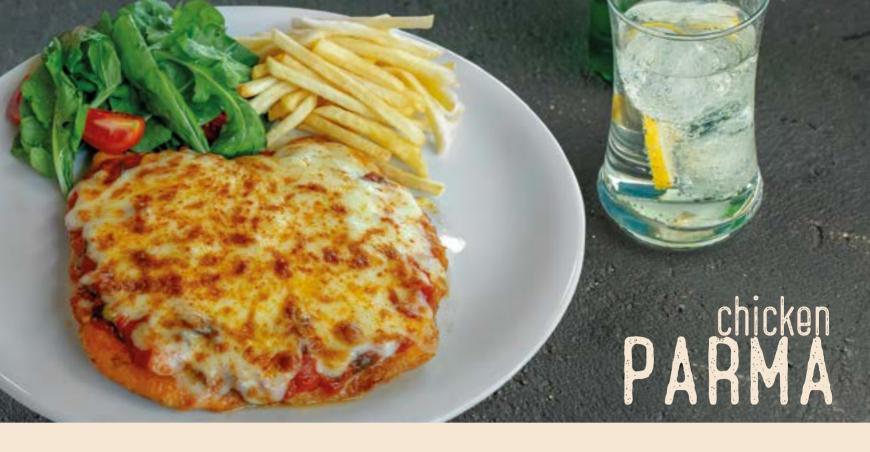

# "DELICIOUS & HEALTHY WHATS

SCHNITZEL (A) 595 tl Chicken schnitzel, patato salad, rocket salad CASHEW & BASIL CHICKEN () 560 tl Grilled chicken breast, cashew and creme basil sauce. sautéed cubed potatoes, seasonal vegetables GRILLED CHICKEN TERIYAK () \_ 570 tl Grilled chicken thigh, basil and mustard potato mash, grilled pineapple, mediterranean greens, teriyaki sauce **CURRY CHICKEN (A)** \_ 550 tl Rice pilaf, seasonal vegetables CHICKEN PARMA ()\_ \_ 610 tl Breaded fried chicken breast, spicy and olives tomato sauce,

grater mozzarella, rocket, cherry tomatoes, french fries, olive oil pomegranate sauce, powdered smoked red pepper HOT BREADED CHICKEN (A) \_ 535 tl

Hot breaded chicken with sour cream sauce, french fries, salsa sauce