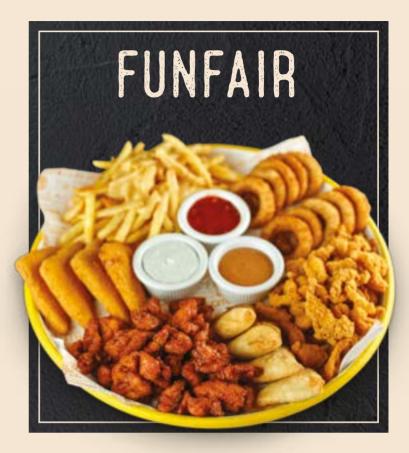

sour cream, Timboo sweet sauce

A HUGE BOWL OF CRISPY CHICKENS \_\_\_\_\_ 1.200 tl

**FUNFAIR** (A)

Crispy chickens, hot BBQ chicken, breaded fried "kaşar" cheese, cheese "börek", onion rings, french fries with cheddar sauce, Timboo sweet sauce, danish blue sauce, sweet chili sauce