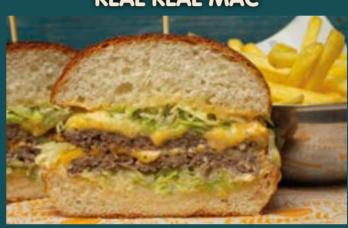

REAL REAL MAC (A) \_\_\_\_\_\_ 580 tl

Burger patty, burger cheese, iceberg lettuce, American sauce

TIMY'S CRISPY
CHICKEN BURGER (490 t)

Bread-fried crispy chicken, iceberg lettuce, mayonnaise

caramelized onions, mushroom, mayonnaise, aioli sauce