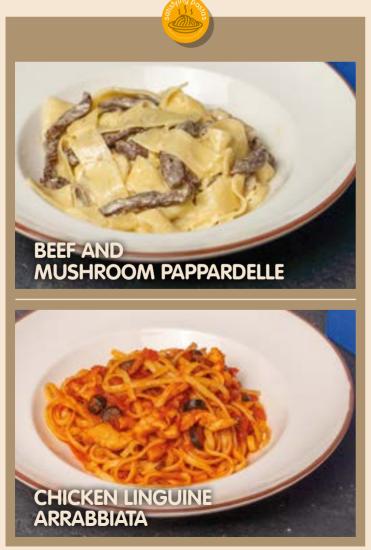

# "PASTAS

| 3 CHEESE TORTELLONI (2) Cream sauce with basil and walnuts, garlic, parmesan cheese     |                     |
|-----------------------------------------------------------------------------------------|---------------------|
| CHICKEN LINGUINE ARRABBIATA ()                                                          | _ 550 tl            |
| CHICKEN CASARECCE ALFREDO (2)  Sautéed chicken, mushroom, parmesan cheese, alfredo sauc |                     |
| RIGATONI BOLOGNESE (2)Cheddar sauce                                                     | _ 550 tl            |
| → BEEF PENNE ARRABBIATA   ○  Sautéed beef, parmesan cheese, arrabbiata sauce            | <sub>-</sub> 590 tl |
| BEEF AND MUSHROOM PAPPARDELLE (2)                                                       | _ 590 tl            |
| "MANTI" 🙆                                                                               | 420 tl              |