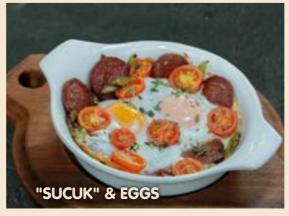

"MENEMEN" () \_\_\_\_\_\_ 315 tl

w/o onions

FRIED "SUCUK" () Fried "sucuk" slices, tomatoes, pepper, fresh thyme "SUCUK" & EGGS 🙆 🔙 Fried "sucuk"slices, eggs, tomatoes, pepper, fresh thyme POTATOES & EGGS (A) \_\_ Cheddar sauce, mozzarella cheese, parsley 3 CHEESE OMELETTE () \_\_\_\_\_\_ 330 tl Burger cheese, mozzarella, feta cheese "DIL" CHEESE & MUSHROOM OMELETTE () \_\_\_\_ 335 tl VEGETABLE OMELETTE () \_\_\_ Mushroom, carrot, broccoli, sweet red pepper, zucchini, parsley MIXED OMELETTE ()\_ Mozzarella cheese, "sucuk", salami, mushroom, sweet green pepper