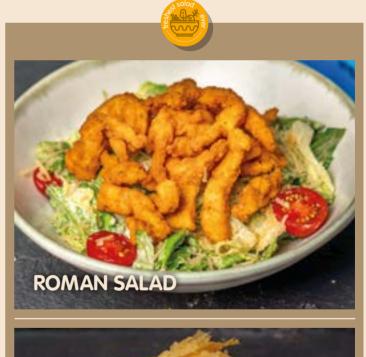

ROMAN SALAD 🙆 \_ \_\_ 510 tl

Fresh lettuce leaves, crispy chicken, cherry tomato, parmesan cheese, caesar sauce

GRAIN SALAD () \_\_\_ \_ 510 tl

Iceberg lettuce, Mediterranean greens, wheat, green lentil, chickpea, broccoli, California pepper, sweet red pepper, cucumber, cherry belle radish, beetroot, mint, dried apricot, caramelized walnut, pomegranate molasses, olive oil and lemon sauce