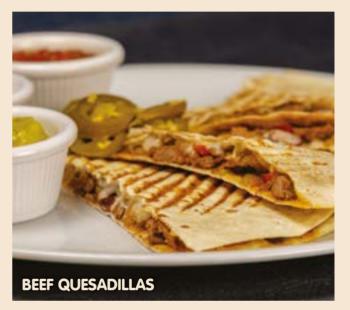

Ground beef nachos with BBQ sauce, "kaşar" cheese, sweet red and green pepper, onion, red beans in tortilla bread, served with salsa sauce, sour cream sauce, jalapeno pepper, guacamole sauce

BEEF QUESADILLAS

Sautéed beef, "kaşar" cheese, sweet red and green pepper, onion, red beans in tortilla bread, served with salsa sauce, sour cream sauce, jalapeno pepper, guacamole sauce