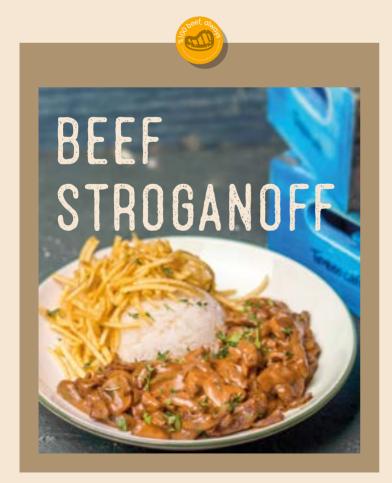

**BEEF STROGANOFF** ()\_ Sautéed beef slices, mushroom sauce with cream, demi glace sauce, pickles, rice, shoestring potatoes

Grilled meatballs, nutmeg zucchini pureé, caramelized onion,

shoestring potatoes, red pepper