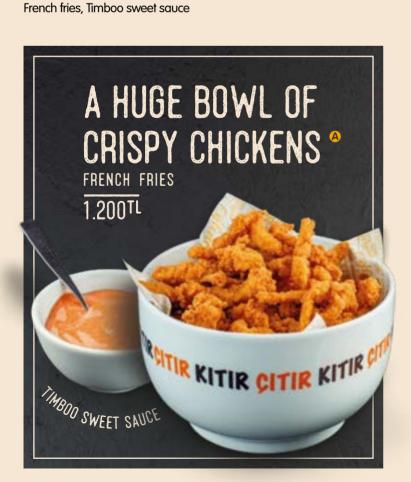

sour cream, Timboo sweet sauce

A HUGE BOWL OF CRISPY CHICKENS \_\_\_\_\_ 1.200 tl

**FUNFAIR** (A)

Crispy chickens, hot BBQ chicken, breaded fried "kaşar" cheese, cheese "börek", onion rings, french fries with cheddar sauce, Timboo sweet sauce, danish blue sauce, sweet chili sauce