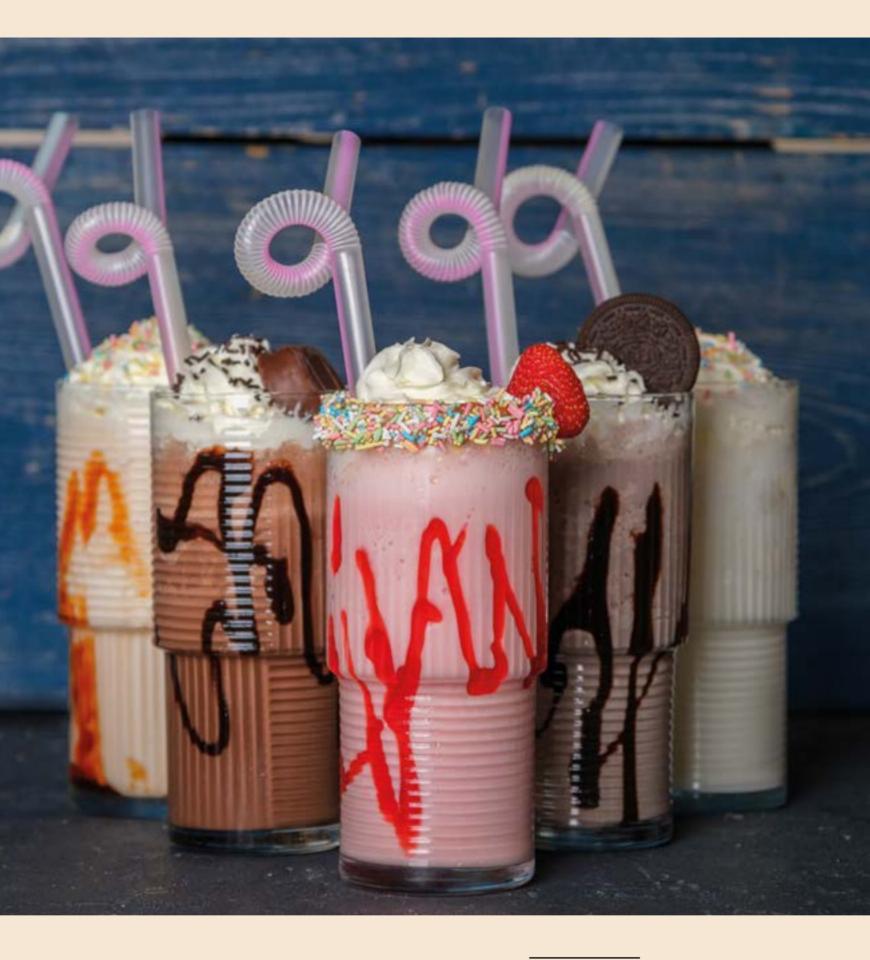

# MILKSHAKES

| OREO MILKSHAKE ()                        | 270 tl |
|------------------------------------------|--------|
| Oreo, chocolate sauce, vanilla ice cream |        |
| ROCKET MILKSHAKE ()                      | 265 tl |

\_ 265 tl Chocolate ice cream, espresso, chocolate sauce, whipped cream

| CHOCOLATE MILKSHAKE O_  | 255 tl |
|-------------------------|--------|
| STRAWBERRY MILKSHAKE () | 260 tl |
| VANILLA MILKSHAKE ()    | 250 tl |
| CARAMEL MILKSHAKE ()    | 250 tl |