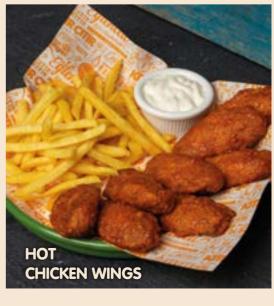

## APPETIZERS

CRISPY CHICKEN () \_ 410 tl French fries, coleslaw, Timboo sweet sauce FUN PLATTER (1) 420 tl Breaded fried "kaşar" cheese, chicken fingers, onion rings, french fries, Timboo sweet sauce TIMS & CRISPY MIX () 2 mini tims burgers, crispy chickens, french fries, Timboo sweet sauce HOT CHICKEN WINGS (A) \_\_\_ Hot-honney BBQ chicken wings, french fries, ranch sauce HOT BBQ CHICKEN () \_ Hot BBQ chicken bites, french fries, danish blue sauce BBQ NACHOS 🔯 🙆 Ground beef nachos with BBQ sauce, mexican beans, cheddar sauce, aioli sauce, sour cream, guacamole sauce, salsa sauce, coriander WHOOP IT UP! (1) Mini burgers, hot mexican beef wrap, hot BBQ chicken bites, crispy chicken, hot chicken wings, breaded fried fish, breaded fried "kaşar" cheese, cheese "börek", onion rings, french fries, coleslaw,