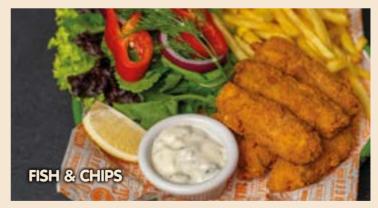

FISH & CHIPS (1)

Breaded fried fish, red onion, rocket, seasonal greens, french fries, tartar sauce