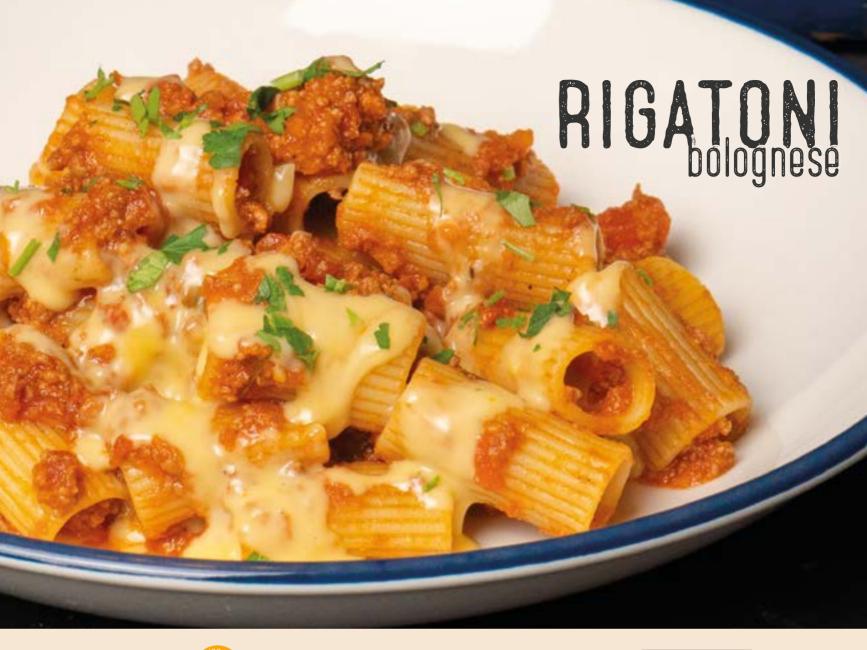

# "PASTAS

| 3 CHEESE TORTELLONI (2) Cream sauce with basil and walnuts, garlic, parmesan cheese     |                     |
|-----------------------------------------------------------------------------------------|---------------------|
| CHICKEN LINGUINE ARRABBIATA ()                                                          | _ 550 tl            |
| CHICKEN CASARECCE ALFREDO (2)  Sautéed chicken, mushroom, parmesan cheese, alfredo sauc |                     |
| RIGATONI BOLOGNESE (2)Cheddar sauce                                                     | _ 550 tl            |
| → BEEF PENNE ARRABBIATA   ○  Sautéed beef, parmesan cheese, arrabbiata sauce            | <sub>-</sub> 590 tl |
| BEEF AND MUSHROOM PAPPARDELLE (2)                                                       | _ 590 tl            |
| "MANTI" 🙆                                                                               | 420 tl              |