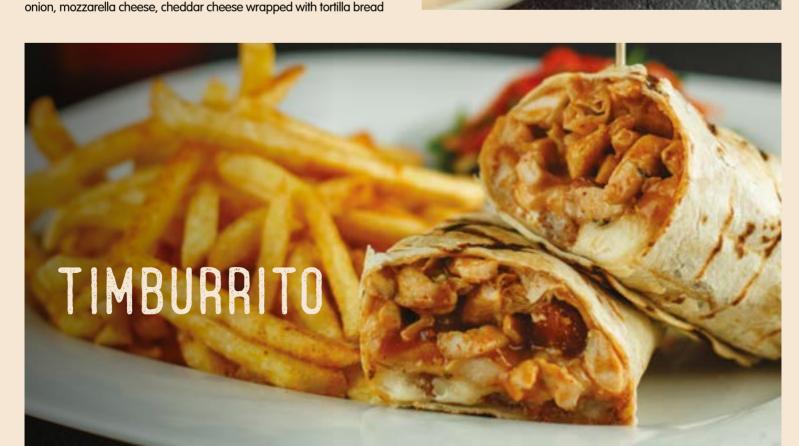

# WRAPS

→ HOT BBQ CHICKEN WRAP ② Hot BBQ chicken bites, mozzarella cheese, greens, sour cream sauce, danish blue sauce, wrapped with tortilla bread CHICKEN WRAP ()\_ Sautéed chicken, sweet red and green peppers, greens, mushroom, sautéed onion, wrapped with tortilla bread TIMBURRITO ()\_ \_445 tl Sautéed chicken, onion rings, cream cheese, mozzarella cheese, Timboo sweet sauce, BBQ sauce, wrapped with tortilla bread CHILLI BEEF WRAP () \_\_\_ Sautéed beef, cheddar cheese, lettuce, tomato, onion rings, relish sauce, guacamole sauce, chili sauce, wrapped with tortilla bread STEAK WRAP () \_ 630 tl Sautéed beef, sweet red and green pepper, mushroom, greens, sautéed onion wrapped with tortilla bread