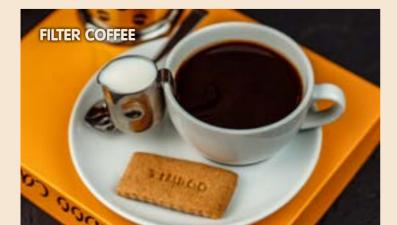

# DRINKS

| ESPRESSO                                 | 150 tl |
|------------------------------------------|--------|
| CAPPUCCINO ()                            | 195 t  |
| FLAT WHITE (2)                           | 200 tl |
| CAFE LATTE ()                            | 205 tl |
| VANILLA CAFE LATTE ()                    | 215 tl |
| MOCCACINO ()                             | 215 tl |
| Espresso, whipped cream, chocolate sauce |        |
| CARAMEL MOCCACINO ()                     | 215 tl |
| Espresso, whipped cream, caramel sauce   |        |
| AMERICANO                                | 195 tl |
| FILTER COFFEE                            | 195 tl |
| (Fresh brewed)                           |        |