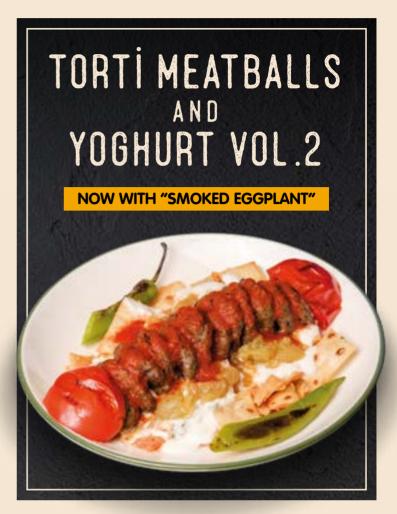

# RED" MEATS

OTTOMAN STEAK ()\_ Shoestring potatoes, sautéed beef, grilled meatballs, mint yoghurt, tomato sauce CAFÉ DE PARIS () \_ 910 tl French fries, mediterranean greens, café de Paris sauce \_\_ BEEF 875 tl \_ COMBO 750 tl \_ CHICKEN 650 tl Sautéed bell peppers and onions, tortilla, guacamole sauce, sour cream sauce, salsa sauce TORTI MEATBALLS & YOGHURT VOL.2 (A) Grilled meatballs, fried tortilla bread, smoked eggplant, mint yoghurt, tomato sauce, mint and pepper butter sauce STEAK WITH MUSHROOM SAUCE () \_\_\_\_ \_\_ 910 tl Grilled beef steak, demi-glace creamy mushroom sauce, sauteed potato cubes, seasonal vegetables MEATBALLS WITH ZUCCHINI PUREÉ 🛆 \_\_