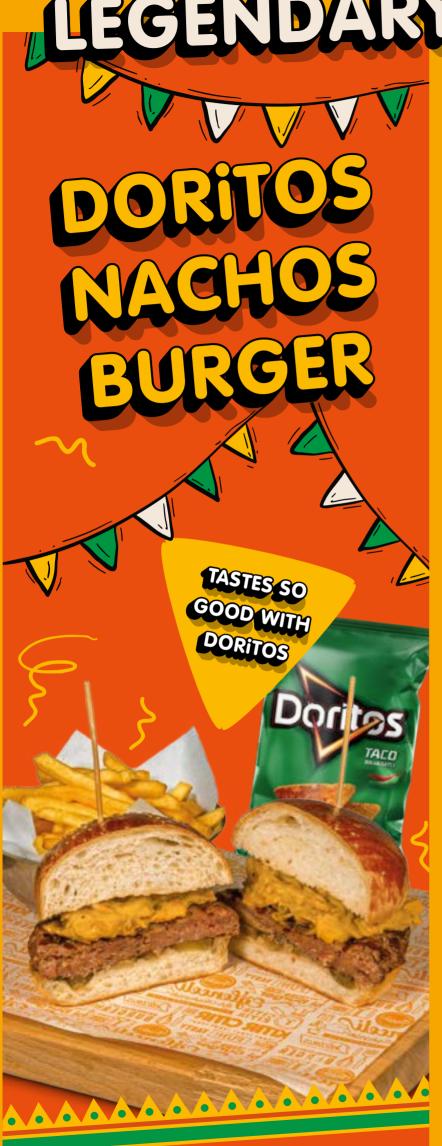

DORITOS NACHOS BURGER 
Burger patty, burger cheese, guacamole sauce,
Doritos nachos, pickles, mayonnaise, aioli sauce

HONEY BBQ BURGER (2) \_\_\_\_\_\_\_ 575 the Beef patty, burger cheese, honey BBQ sauce, mayonnaise, pickles