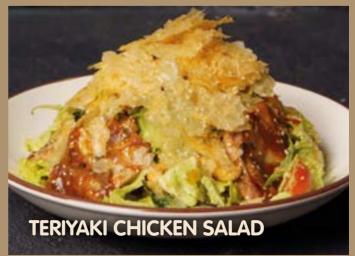

### FRESH HERBS

STEAK SLICES

850 tl

Steak slices marinated in fresh herbs, fresh thyme, purslane salad, cherry tomatoes, balsamic sauce

TERIYAKI CHICKEN SALAD ()

Teriyaki sauce chicken thigh, iceberg lettuce, lettuce, purple cabbage, spinach, California pepper, sweet red pepper, carrot, cherry tomatoes, cucumber, apple, fennel, cashew, sesame seeds, buttered crispy thin phyllo dough, pesto sauce