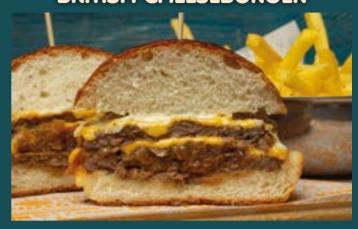

# LEGENDARY BURGERS BRITISH CHEESEBURGER (2) \_\_\_\_\_\_ 595 tl Burger patty, burger cheese, caramelized onions, mayonnaise

Beef patty, dallas sauce, coleslaw sauce, mayonnaise, pickles

burger party, burger cheese, carametized ontons, mayorinaise