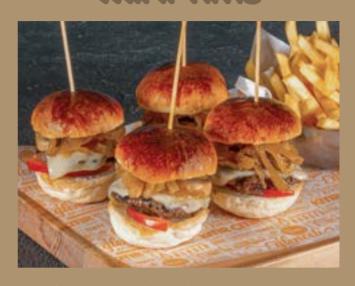

### MINI TIMS

**4 mini burger patties,** "kaşar" cheese, caramelized onion, mushroom, pickles, tomato

525 H

EXTRA CHEDDA<mark>R SAUCE 135</mark>

**12 mini burger patties,** "kaşar" cheese, caramelized onion, mushroom, pickles, tomato, cheddar sauce and french fries 1.800 tl