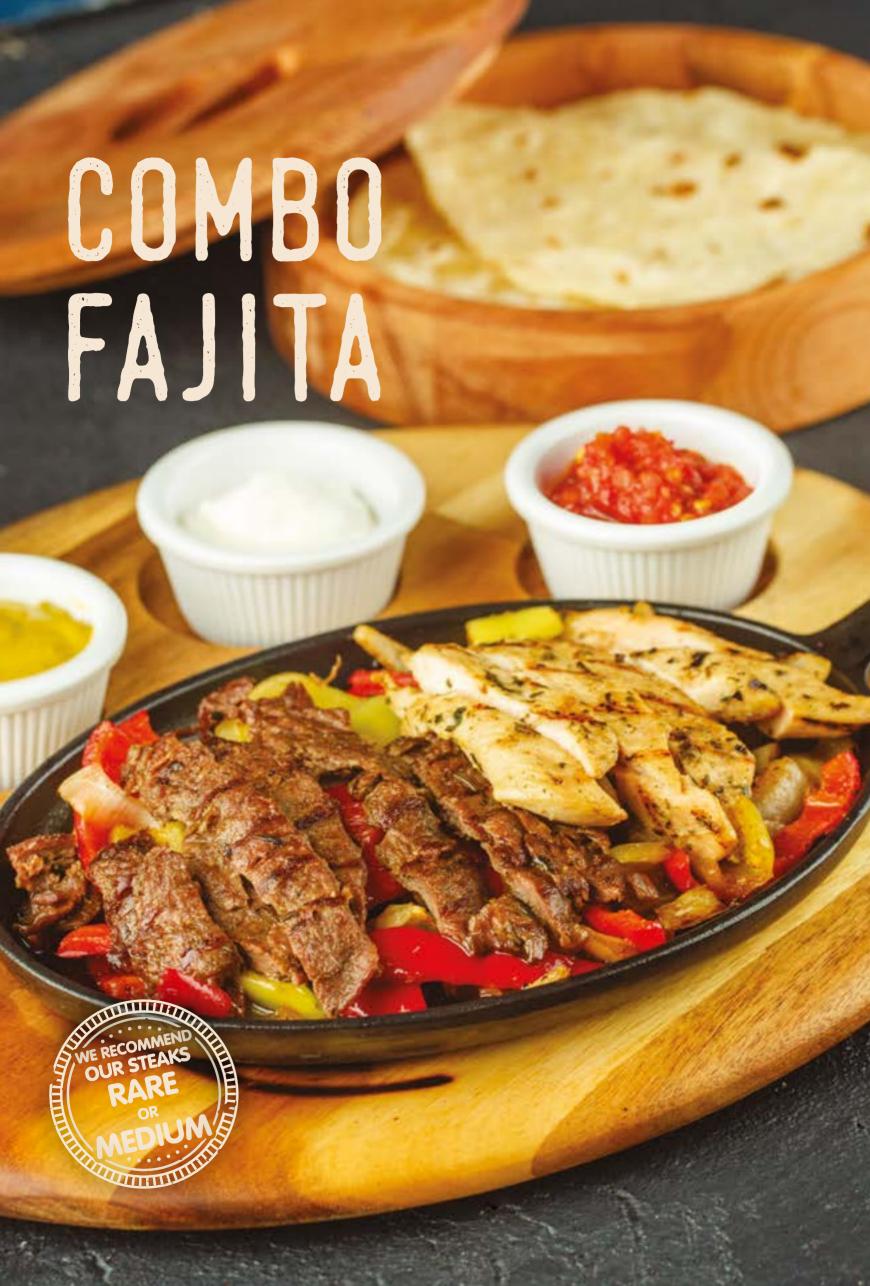

FAJITA (200 gr) 780 tl \_ COMBO (190 gr) 680 tl \_ CHICKEN (200 gr) 550 tl Sautéed bell peppers and onions, tortilla, guacamole sauce, sour cream sauce, salsa sauce

TORTÍ MEATBALLS & YOGHURT VOL.2 (192 gr) () \_\_\_\_ 545 tl