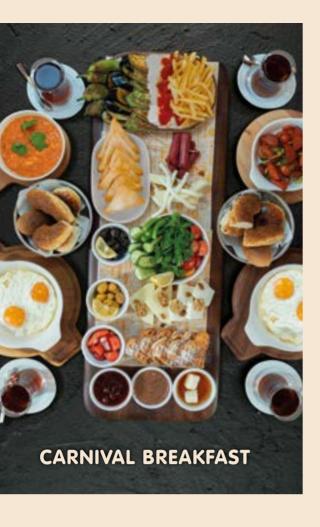

A unique service that starts with breakfast in the morning and continues all day, offering a large wine cellar, cocktail and bar menu, and furnished with a cozy and modern decoration...

CARNIVAL BREAKFAST (for 4) (\( \O \)

bread basket, unlimited brewed tea

"Ezine" Cheese, "kaşar" cheese, "burgu" cheese, "dil" cheese, black and green olives, butter, honey, jam, chocolate spread, mixed vegetable fries with yoghurt sauce, french fries, cheese "Börek", sausage, mini waffles, fried eggs, "menemen", fried "Sucuk", tomato, cucumber, fresh strawberries, walnuts, raisins,