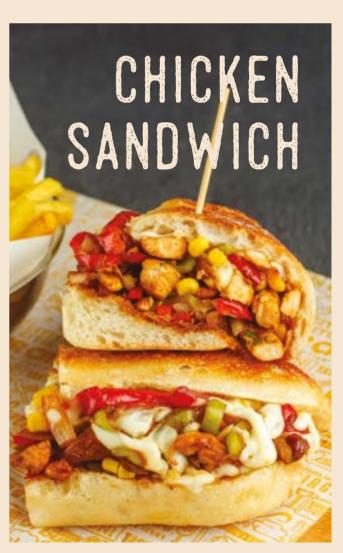

### **SANDWICHS**

CHICKEN SANDWICH (\*) STEAK SANDWICH ( ) ( ) ( ) ( ) MEATBALL SANDWICH CHICKEN QUESADILLAS ( ) ( ) BBQ RAGU QUESADILLAS (\$) (1) (1) (1) (1) (2) BEEF QUESADILLAS