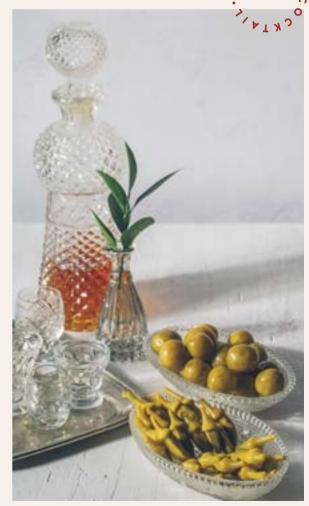

# DRINKS

| EFES PİLSEN Premium (50 cl.) (2) | 270 tl |
|----------------------------------|--------|
| EFES MALT (50 cl.) (2)           | 270 tl |
| BOMONTI UNFILTRED (50 cl.)       | 275 tl |
| <b>BELFAST</b> (50 cl.) (50 cl.) | 270 tl |
| BUD (33 cl.) 🙆                   | 275 tl |
| MILLER (33 cl.) (2)              | 275 tl |
| CORONA (35.5 cl.) (A             | 380 tl |

WHITE WINE

KAVAKLIDERE ÇANKAYA // TÜRKİYE (187 ml) (4) \_\_\_\_\_\_ 310 tl **ROSE WINE KAVAKLIDERE** LAL // *TÜRKİYE* (187 ml) (187 ml) (187 ml)

RED WINE

KAVAKLIDERE YAKUT // TÜRKİYE (187 ml) (187 ml)

### **COLD DRINKS**

AYRAN MINT AYRAN BASIL AYRAN

### **BEERS**

EFES SERIES BOMONTI SERIES BELFAST BUD ( MILLER CORONA (第)

### **WINES**

KAVAKLIDERE ÇANKAYA KAVAKLIDERE LAL KAVAKLIDERE YAKUT