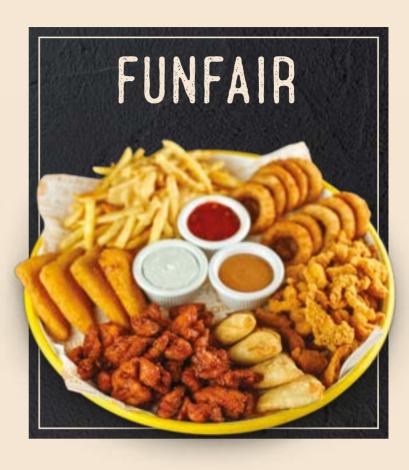

French fries, Timboo sweet sauce

PIZZA ROLLS (1)

**FUNFAIR** (A)

Crispy chickens, hot BBQ chicken, breaded fried "kaşar" cheese, cheese "börek", onion rings, french fries with cheddar sauce, Timboo sweet sauce, danish blue sauce, sweet chili sauce