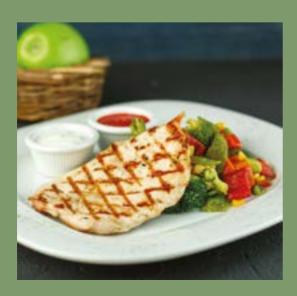

### // LIGHT& FILLING DIETS

**GRILLED CHICKEN (4)** \_

\_\_ 460 tl

Grilled chicken breast, seasonal vegetables, mint yoghurt, sweet pepper sauce

**STEAMED VEGETABLE PLATTER**  \_\_ 425 tl

Broccoli, red pepper, mushroom, baby corn, zucchini, carrot, spinach, sour cream sauce, sweet pepper sauce, pesto sauce