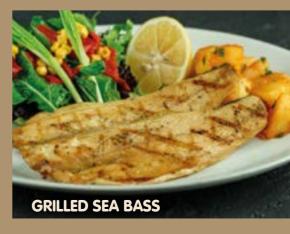

on butter browned rustic bread; served with mediterranean greens, cherry tomato, mexican dipping sauce, corn chips

GRILLED SEA BASS (220 gr) (2)

Mediterranean greens, roasted red pepper, sautéed cubed potatoes