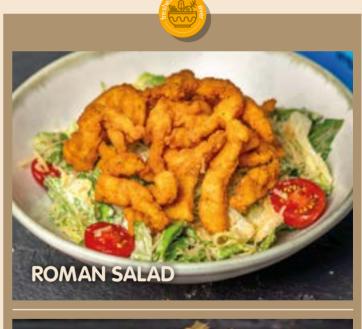

#### **ROMAN SALAD ()** 430 tl

Fresh lettuce leaves, crispy chicken, cherry tomato, parmesan cheese, caesar sauce