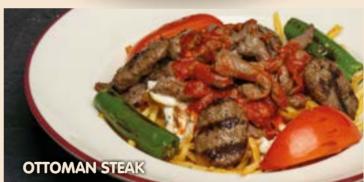

### RED" MEATS

OTTOMAN STEAK (142 gr) (1) Shoestring potatoes, sautéed beef, grilled meatballs, mint yoghurt, tomato sauce

CAFÉ DE PARIS (180 gr) ()\_ \_ 860 tl

French fries, mediterranean greens, café de Paris sauce