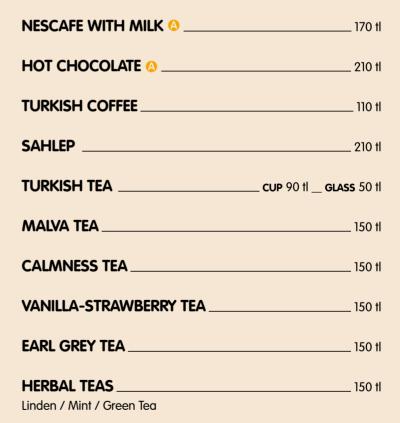

# DRINKS

| ESPRESSO                                              | 120 tl |
|-------------------------------------------------------|--------|
| MACCHIATO ()                                          | 175 tl |
| CAPPUCCINO ()                                         | 185 tl |
| FLAT WHITE ()                                         | 190 tl |
| CAFE LATTE ()                                         | 190 tl |
| VANILLA CAFE LATTE ()                                 | 195 tl |
| MOCCACINO () Espresso, whipped cream, chocolate sauce | 180 tl |
| CARAMEL MOCCACINO ()                                  | 195 tl |
| Espresso, whipped cream, caramel sauce  AMERICANO     | 175 tl |
| FILTER COFFEE                                         |        |
| (French Press)                                        |        |

### **HOT DRINKS**

MACCIHATO CAPPUCCINO FLAT WHITE CAFE LATTE VANILLA CAFE LATTE MOCCACINO (1) CARAMEL MOCCACINO NESCAFE WITH MILK HOT CHOCOLATE \* TIMBOO COOKIE ((A) ((3)) \* TURKISH DELIGHT (\$) (\$) (\$)