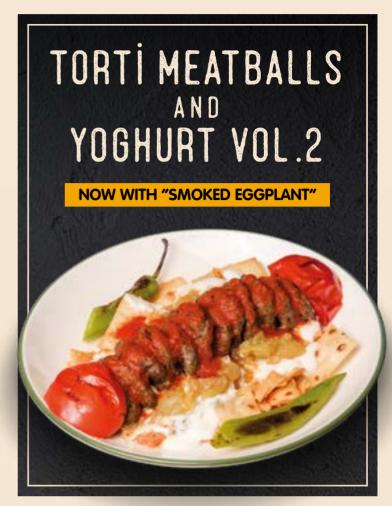

FAJITA (200 gr) 780 tl \_ COMBO (190 gr) 680 tl \_ CHICKEN (200 gr) 550 tl Sautéed bell peppers and onions, tortilla, guacamole sauce, sour cream sauce, salsa sauce

TORTÍ MEATBALLS & YOGHURT VOL.2 (192 gr) () \_\_\_\_ 545 tl

Grilled meatballs, fried tortilla bread, smoked eggplant, mint yoghurt, tomato sauce, mint and pepper butter sauce

STEAK WITH MUSHROOM SAUCE (180 gr) (180 gr) (180 gr)

Grilled beef steak, demi-glace creamy mushroom sauce, sauteed potato cubes, seasonal vegetables