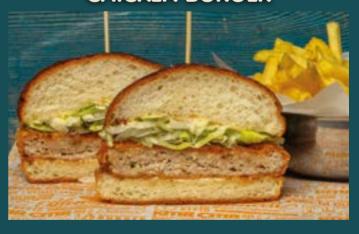

2024-NOW

LEGENDARY BURGERS

**BRITISH CHEESEBURGER** 

**REAL REAL MAC** 

TIMY'S CRISPY
CHICKEN BURGER

**TIMBURGER VOL.2** 

### LEGENDARY BURGERS

BRITISH CHEESEBURGER (A)

Burger patty, burger cheese, caramelized onions, mayonnaise

REAL REAL MAC (A) 505 tl

Burger patty, burger cheese, iceberg lettuce, American sauce

**TIMY'S CRISPY** 

CHICKEN BURGER (A)

Bread-fried crispy chicken, iceberg lettuce, mayonnaise

TIMBURGER VOL.2 (A)\_ \_ 505 tl

Burger patty, 'kaşar' cheese, burger cheese, caramelized onions, mushroom, mayonnaise, aioli sauce