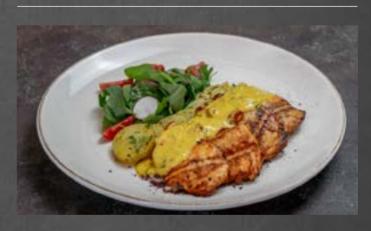

### // LIGHT& FILLING DIETS

**GRILLED CHICKEN (4)** \_

\_\_ 460 tl

Grilled chicken breast, seasonal vegetables, mint yoghurt, sweet pepper sauce

**STEAMED VEGETABLE PLATTER**  \_\_ 425 tl

Broccoli, red pepper, mushroom, baby corn, zucchini, carrot, spinach, sour cream sauce, sweet pepper sauce, pesto sauce