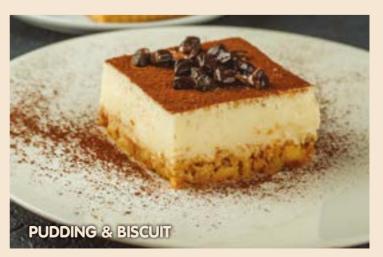

#### **DESSERTS**

PUDDING & BISCUIT ((1)) PETÍT BEURRE CHOCOLATE (B) (B) (1) (B) WAFFLE (#) (5) (†) (m) MOIST CHOCOLATE CAKE (\$) (1) (1) BANANA SPLIT (\$) (\$) (\$) (\$) CHEESECAKE (\$) (1) (1) PROFITEROLE (#) (5) (1) (10) HOT CHOCOLATE SOUFFLÉ (B) (C) (C) (C) CHOCOLATE FONDUE (\$) (\$) (\$) (\$) GHOST PUDDING (\$) (5) (7) (60) CONE HEAD (\$) (\$) (\$) (\$)MIX FRUIT CUP (B) (1) (m)