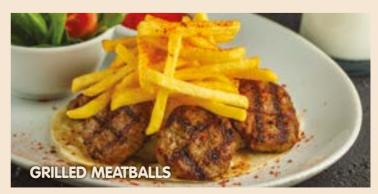

GRILLED MEATBALLS (192 gr) (192 minus) 545 tl

Grilled meatballs on tortilla bread, rice pilaf, french fries, spices, rocket, tomatoes, cucumber, sweat pepper sauce