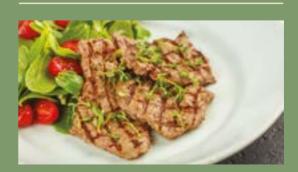

### FRESH HERBS

STEAK SLICES

\_ 770 tl

Steak slices marinated in fresh herbs, fresh thyme, purslane salad, cherry tomatoes, balsamic sauce