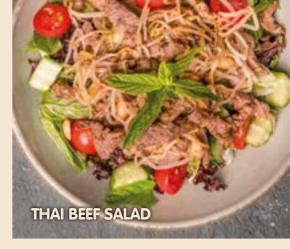

### THAI BEEF SALAD 🙆

625 tl

Greens, beef slices sautéed with spicy Thai sauce, soybean sprouts, peanuts, tomato, cucumber