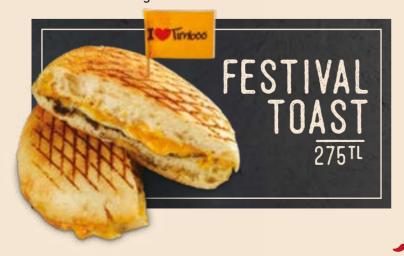

# TOASTS

FESTIVAL TOAST ()\_

"Dil" cheese, "kaşar" cheese, burger cheese, and olive paste in faluche bread

SUPER TOAST ()\_

"Sucuk", salami, mozzarella cheese, mushrooms, corn, black olives, pizza sauce in faluche bread

#### TOASTS

FESTIVAL TOAST ( ) SUPER TOAST (\$) (1) (\$) (\$) (\$) CHILI TOAST (B) (C) (A) (A) CHICKEN CURRY TOAST (#) ITALIAN TOAST (#) (†) (\*) WHOLE-WHEAT LIGHT TOAST (\*) (\*)