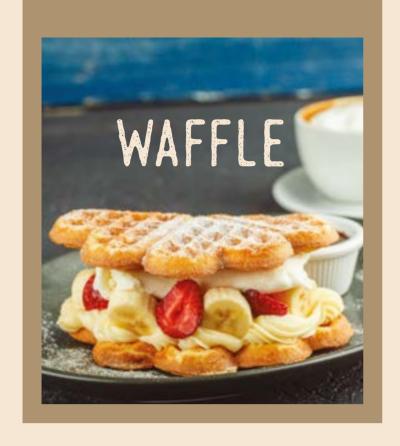

#### **DESSERTS**

PUDDING & BISCUIT ((1)) PETÍT BEURRE CHOCOLATE (B) (B) (1) (B) WAFFLE (#) (5) (†) (m) MOIST CHOCOLATE CAKE (\$) (1) (1) BANANA SPLIT (\$) (\$) (\$) (\$) CHEESECAKE (\$) (1) (1) PROFITEROLE (#) (5) (1) (10) HOT CHOCOLATE SOUFFLÉ (B) (C) (C) (C) CHOCOLATE FONDUE (\$) (\$) (\$) (\$) GHOST PUDDING (\$) (5) (7) (60) CONE HEAD (\$) (\$) (\$) (\$)MIX FRUIT CUP (B) (1) (m)