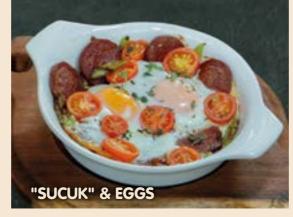

"MENEMEN" () \_\_\_\_\_\_ 240 tl

w/o onions

Fried "sucuk" slices, tomatoes, pepper, fresh thyme "SUCUK" & EGGS 🙆 🔙 Fried "sucuk"slices, eggs, tomatoes, pepper, fresh thyme 3 CHEESE OMELETTE () \_\_ \_\_ 240 tl Burger cheese, mozzarella, feta cheese "DIL" CHEESE AND MUSHROOM OMELETTE () \_ 265 tl "Dil" cheese, mushroom