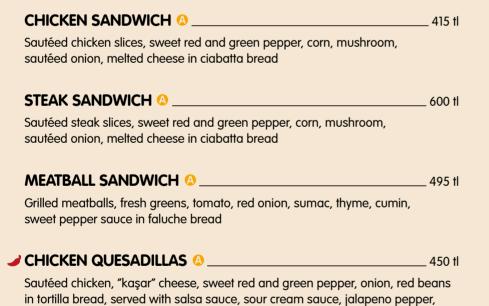

### **SANDWICHS**

CHICKEN SANDWICH (\*) STEAK SANDWICH ( ) ( ) ( ) ( ) MEATBALL SANDWICH CHICKEN QUESADILLAS ( ) ( ) BBQ RAGU QUESADILLAS (\$) (1) (1) (1) (1) (2) BEEF QUESADILLAS