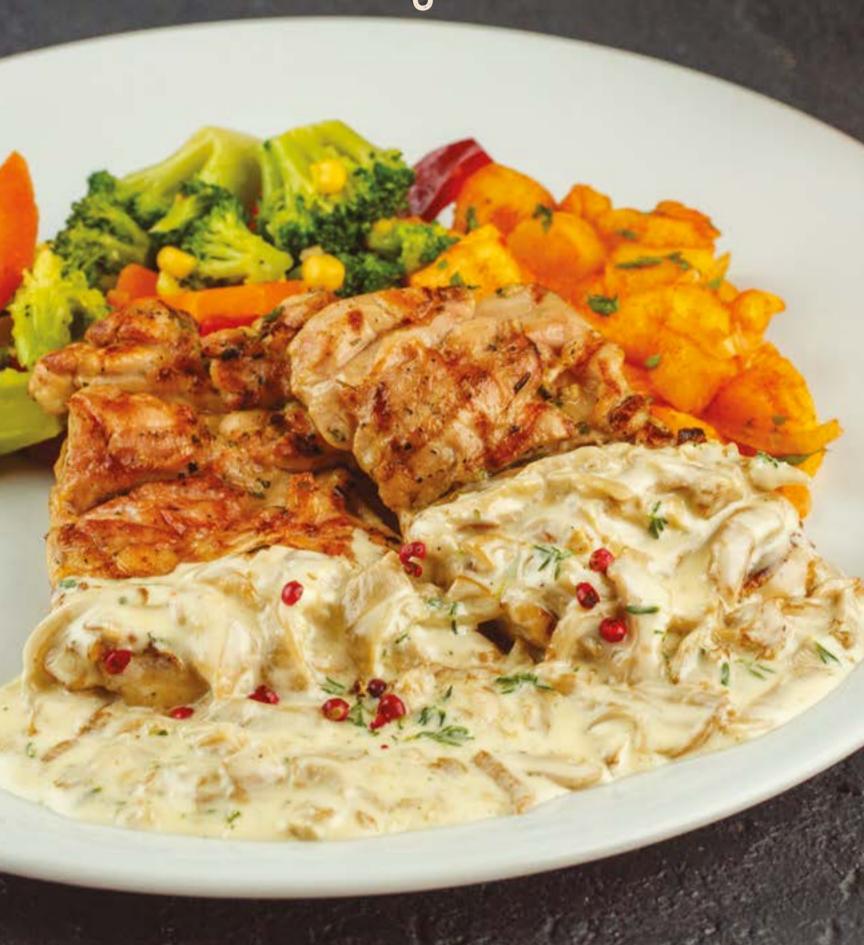

Grilled chicken thigh, creamy oyster mushroom sauce, sautéed cubed potatoes, red peppercorns, seasonal vegetables

MEXICAN DIP CHICKEN TARTINE (225 gr) ( 460 tl Grilled chicken thigh slices, bell peppers, walnut, bechamel sauce,