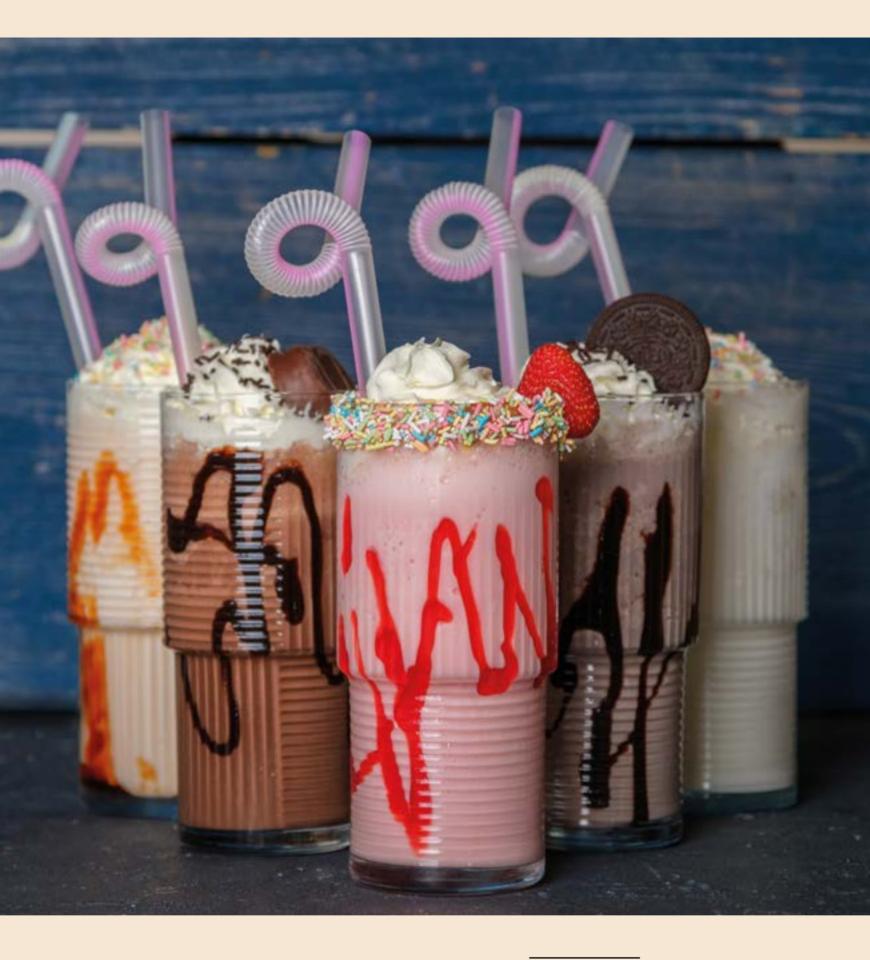

# MILKSHAKES

| OREO MILKSHAKE ()                        | 240 tl |
|------------------------------------------|--------|
| Oreo, chocolate sauce, vanilla ice cream |        |
|                                          |        |

| ROCKET | <b>MILKSHAKE</b> | <u>A</u> | 225 tl |
|--------|------------------|----------|--------|
|        |                  |          |        |

| Chocolate ice cream, | espresso, | chocolate sauce, | whipped cream |
|----------------------|-----------|------------------|---------------|

| CHOCOLATE MILKSHAKE ()  | 225 tl |
|-------------------------|--------|
| STRAWBERRY MILKSHAKE () | 225 tl |
| VANILLA MILKSHAKE ()    | 220 tl |
| CARAMEL MILKSHAKE ()    | 225 tl |

### **MILKSHAKES**

ROCKET MILKSHAKE (() () () CHOCOLATE MILKSHAKE ((A) (1) ((A) VANILLA MILKSHAKE (\$) (1) (1) CARAMEL MILKSHAKE