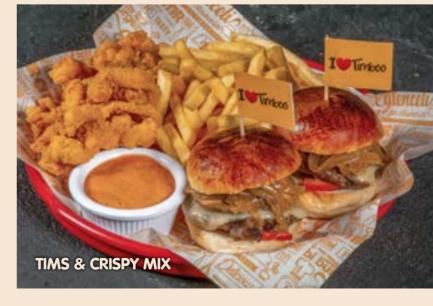

### APPETIZERS

CRISPY CHICKEN () 330 tl French fries, coleslaw, Timboo sweet sauce FUN PLATTER () 330 tl Breaded fried "kaşar" cheese, chicken fingers, onion rings, french fries, Timboo sweet sauce TIMS & CRISPY MIX () 2 mini tims burgers, crispy chickens, french fries, Timboo sweet sauce HOT CHICKEN WINGS (A) \_\_\_ Hot-honey BBQ chicken wings, French fries, sour cream HOT BBQ CHICKEN () \_ Hot BBQ chicken bites, french fries, danish blue sauce BBQ NACHOS 🔯 🙆 Ground beef nachos with BBQ sauce, mexican beans, cheddar sauce, aioli sauce, sour cream, guacamole sauce, salsa sauce, coriander WHOOP IT UP! (1) Mini burgers, hot mexican beef wrap, hot BBQ chicken bites, crispy chicken, hot chicken wings, breaded fried fish, breaded fried "kaşar" cheese, cheese "börek", onion rings, french fries, coleslaw, danish blue sauce, sweet chili sauce, tartar sauce, sour cream, Timboo sweet sauce