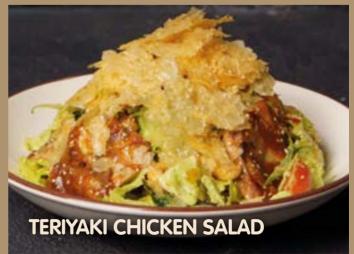

### TERIYAKI CHICKEN SALAD ()

Teriyaki sauce chicken thigh, iceberg lettuce, lettuce, purple cabbage, spinach, California pepper, sweet red pepper, carrot, cherry tomatoes, cucumber, apple, fennel, cashew, sesame seeds, buttered crispy thin phyllo dough, pesto sauce