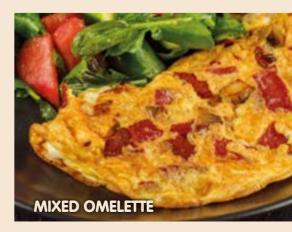

FRIED "SUCUK" (A) \_

VEGETABLE OMELETTE ()

Mushroom, carrot, broccoli, sweet red pepper, zucchini, parsley

MIXED OMELETTE (A)

Mozzarella cheese, "sucuk", salami, mushroom, sweet green pepper