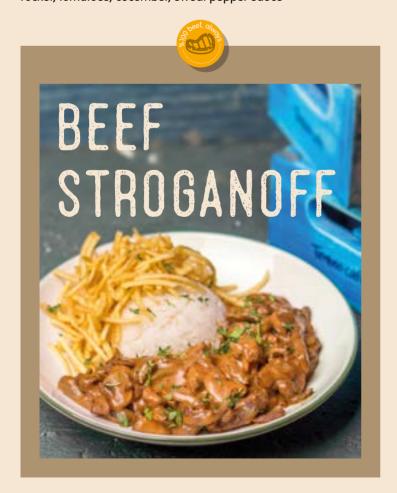

MEATBALLS WITH ZUCCHINI PUREÉ (192 gr) (2)\_\_\_\_\_ 545 tl

Grilled meatballs, nutmeg zucchini pureé, caramelized onion, shoestring potatoes, red pepper

BEEF STROGANOFF (142 gr) (2)\_

Sautéed beef slices, mushroom sauce with cream, demi glace sauce, pickles, rice, shoestring potatoes