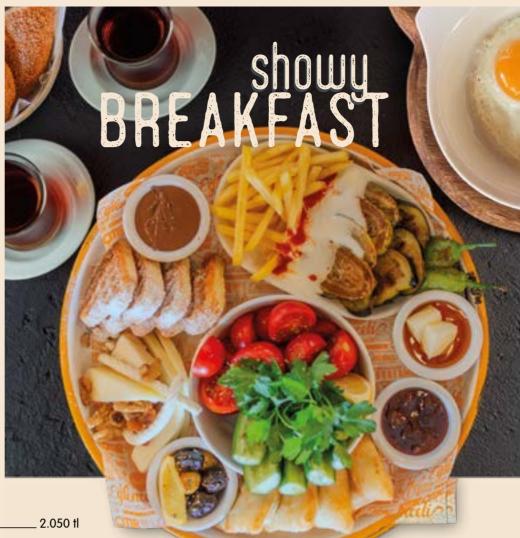

bread basket, unlimited brewed tea

"Ezine" Cheese, "kaşar" cheese, "burgu" cheese, "dil" cheese, black and green olives, butter, honey, jam, chocolate spread, mixed vegetable fries with yoghurt sauce, french fries, cheese "Börek", sausage, mini waffles, fried eggs, "menemen", fried "Sucuk", tomato, cucumber, fresh strawberries, walnuts, raisins,

"Ezine" Cheese, "kaşar" cheese, "burgu" cheese, "dil" cheese, black and green olives, butter, honey, jam, chocolate spread, mixed vegetable fries with yoghurt sauce, french fries, cheese "Börek", mini waffles, fried eggs, cucumber, walnuts, raisins, bread basket, unlimited brewed tea