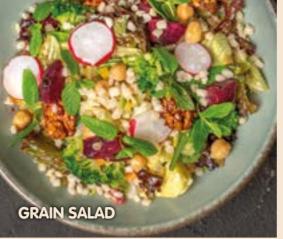

#### **GRAIN SALAD ()** \_ 400 tl

Iceberg lettuce, Mediterranean greens, wheat, green lentil, chickpea, broccoli, California pepper, sweet red pepper, cucumber, cherry belle radish, beetroot, mint, dried apricot, caramelized walnut, pomegranate molasses, olive oil & lemon sauce