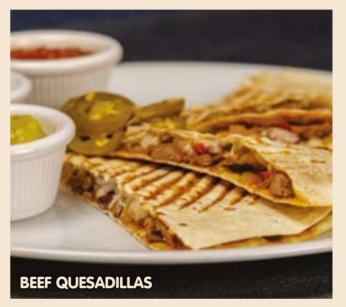

BEEF QUESADILLAS

Sautéed beef, "kaşar" cheese, sweet red and green pepper, onion, red beans in tortilla bread, served with salsa sauce, sour cream sauce, jalapeno pepper, guacamole sauce

BBQ RAGU QUESADILLAS (A) \_

### **SANDWICHS**

CHICKEN SANDWICH (\*) STEAK SANDWICH ( ) ( ) ( ) ( ) MEATBALL SANDWICH CHICKEN QUESADILLAS ( ) ( ) BBQ RAGU QUESADILLAS (\$) (1) (1) (1) (1) (2) BEEF QUESADILLAS