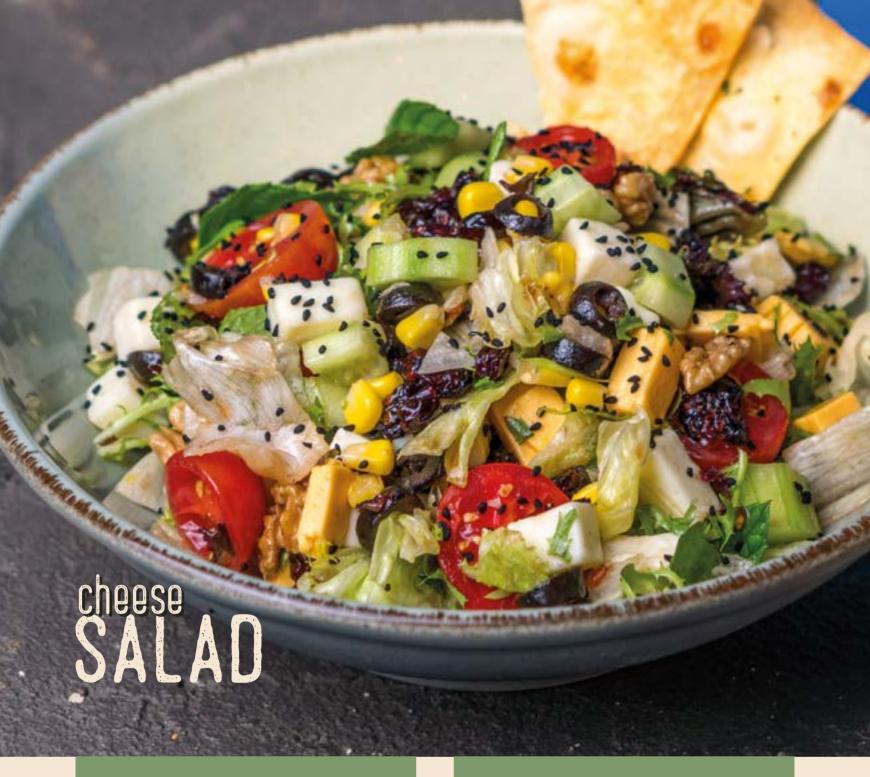

#### CHEESE SALAD () \_ 435 tl

Mediterranean greens, "Ezine" cheese, cheddar cheese, "kaşar" cheese, fresh mint, cherry tomato, cucumber, black olives, corn, blueberry, walnut, black cumin, pomegranate lemon sauce