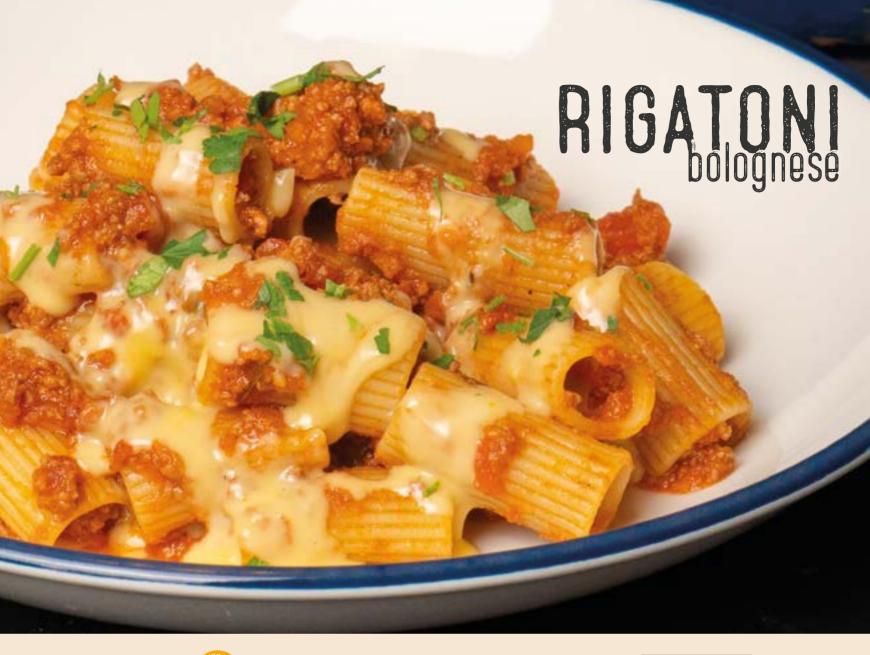

# "PASTAS

| ✓ CHICKEN LINGUINE ARRABBIATA  ②  Sautéed chicken, sliced black olives, arrabbiata sauce | 400 tl |
|------------------------------------------------------------------------------------------|--------|
| CHICKEN CASARECCE ALFREDO (2) Sautéed chicken, mushroom, alfredo sauce                   | 400 tl |
| RIGATONI BOLOGNESE (2)Cheddar sauce                                                      | 400 tl |
| → BEEF PENNE ARRABBIATA   ○  Sautéed beef, arrabbiata sauce                              | 425 tl |
| BEEF AND MUSHROOM PAPPARDELLE (2)  Sautéed beef, mushroom, alfredo sauce                 | 465 tl |
| "MANTI" (2)  Tomato sauce, garlic or plain yoghurt                                       | 350 tl |