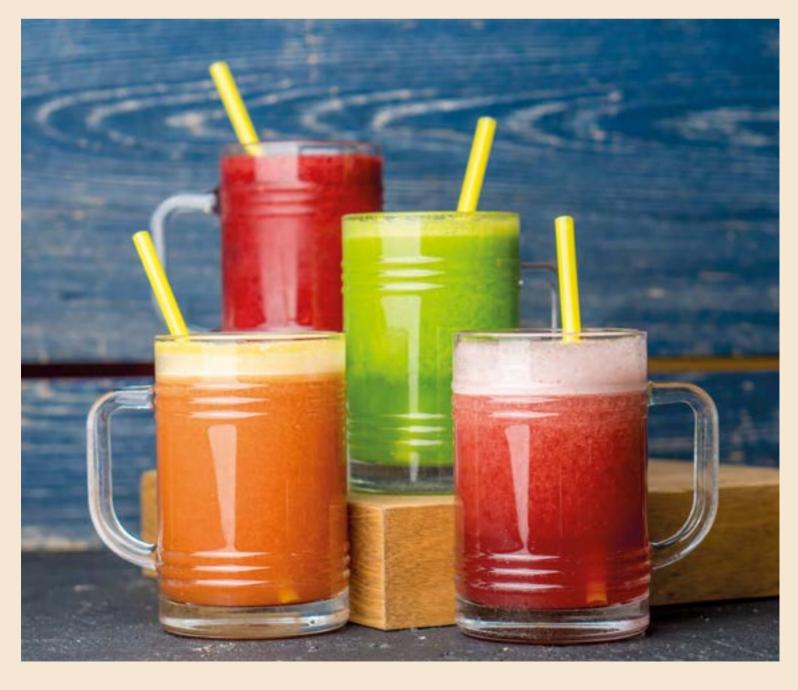

### DESSERTS

fresh fruits in a crispy cone

| JUICER                        | 205 tl | REFRESHING                                   | 190 1 |
|-------------------------------|--------|----------------------------------------------|-------|
| Green apple, mango, orange    |        | Mango, blackberry, lemon                     |       |
| ENERGY                        | 205 tl | RELAXING                                     | 190 t |
| Strawberry, banana, orange    |        | Melon, lemon, strawberry, grape, mango       |       |
| HERCULES                      | 205 tl | C+                                           | 195 1 |
| Pineapple, pear, red grape    |        | Orange, grapefruit, lemon                    |       |
| MAXIMUM                       | 195 tl | ANTI-FLU                                     | 195 1 |
| Kiwi fruit, apple, pineapple  |        | Orange, lemon, grapefruit, pomegranate       |       |
| ANTI-NICOTINE                 | 195 tl | DETOX                                        | 205 1 |
| Orange, carrot, apple, ginger |        | Celery, carrot, parsley, green apple, ginger |       |
| ANTI-STRESS                   | 195 tl | FRESH ONES                                   | 195 t |
| Red grape, orange, pineapple  |        | Grapefruit     Orange                        |       |
|                               |        | Apple     Carrot                             |       |