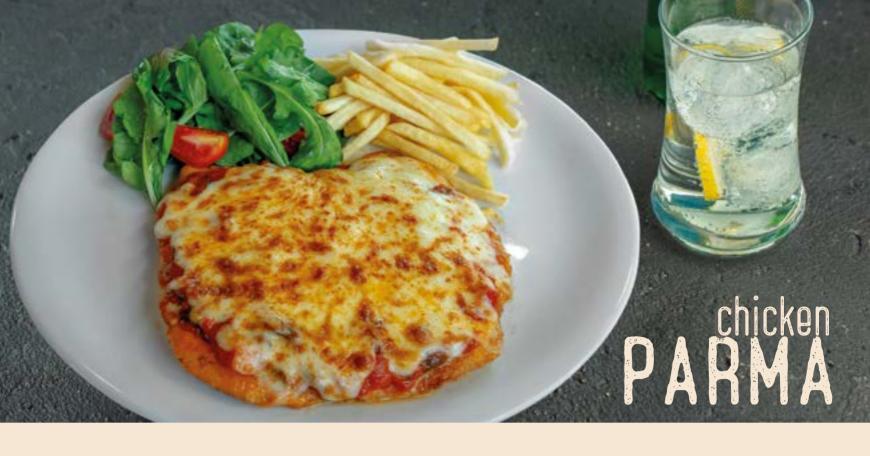

### "DELICIOUS & HEALTHY WHATS

SCHNITZEL (250 gr) 🔼 490 tl Chicken schnitzel, patato salad, rocket salad CASHEW & BASIL CHICKEN (200 gr) \_ Grilled chicken breast, cashew and creme basil sauce, sautéed cubed potatoes, seasonal vegetables GRILLED CHICKEN TERIYAKI (225 gr) (4) \_\_\_ 475 tl Grilled chicken thigh, basil and mustard potato mash, grilled pineapple, mediterranean greens, teriyaki sauce CURRY CHICKEN (210 gr) (A)\_ \_ 460 tl Rice pilaf, seasonal vegetables CHICKEN PARMA (200 gr)(2) \_ 460 tl Breaded fried chicken breast, spicy and olives tomato sauce, grater mozzarella, rocket, cherry tomatoes, french fries,