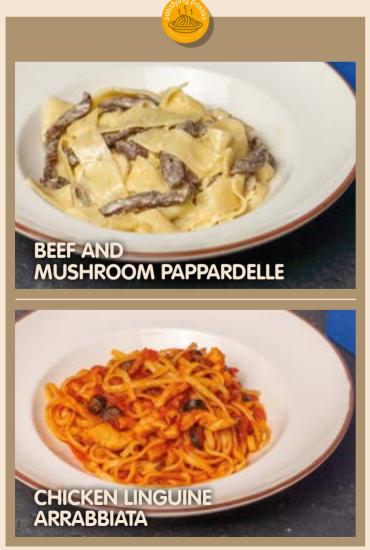

# "PASTAS

| ✓ CHICKEN LINGUINE ARRABBIATA  ②  Sautéed chicken, sliced black olives, arrabbiata sauce | 400 tl |
|------------------------------------------------------------------------------------------|--------|
| CHICKEN CASARECCE ALFREDO (2) Sautéed chicken, mushroom, alfredo sauce                   | 400 tl |
| RIGATONI BOLOGNESE (2)Cheddar sauce                                                      | 400 tl |
| → BEEF PENNE ARRABBIATA   ○  Sautéed beef, arrabbiata sauce                              | 425 tl |
| BEEF AND MUSHROOM PAPPARDELLE (2)  Sautéed beef, mushroom, alfredo sauce                 | 465 tl |
| "MANTI" (2)  Tomato sauce, garlic or plain yoghurt                                       | 350 tl |