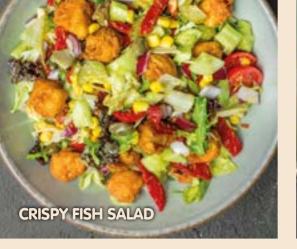

#### CRISPY FISH SALAD () \_ \_ 540 tl

Iceberg lettuce, mediterranean greens, breaded fried fish, cherry tomato, cucumber, corn, capers, dried tomato, pickles, red onions, angel sauce