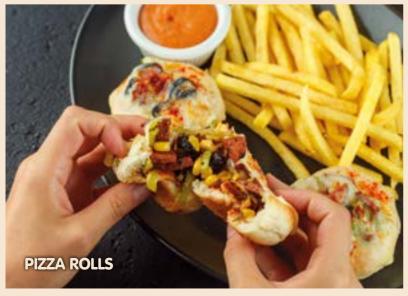

French fries, Timboo sweet sauce

PIZZA ROLLS (1)

**FUNFAIR** (A)

Crispy chickens, hot BBQ chicken, breaded fried "kaşar" cheese, cheese "börek", onion rings, french fries with cheddar sauce, Timboo sweet sauce, danish blue sauce, sweet chili sauce