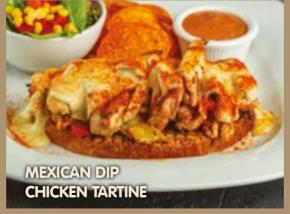

Grilled chicken thigh, creamy oyster mushroom sauce, sautéed cubed potatoes, red peppercorns, seasonal vegetables

MEXICAN DIP CHICKEN TARTINE (225 gr) ( 460 tl Grilled chicken thigh slices, bell peppers, walnut, bechamel sauce,

on butter browned rustic bread; served with mediterranean greens, cherry tomato, mexican dipping sauce, corn chips

GRILLED SEA BASS (220 gr) (2)

Mediterranean greens, roasted red pepper, sautéed cubed potatoes