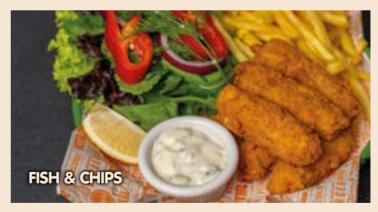

FISH & CHIPS (1)

Breaded fried fish, red onion, rocket, seasonal greens, french fries, tartar sauce