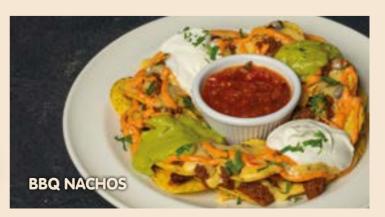

### APPETIZERS

CRISPY CHICKEN () 330 tl French fries, coleslaw, Timboo sweet sauce FUN PLATTER () 330 tl Breaded fried "kaşar" cheese, chicken fingers, onion rings, french fries, Timboo sweet sauce TIMS & CRISPY MIX () 2 mini tims burgers, crispy chickens, french fries, Timboo sweet sauce HOT CHICKEN WINGS (A) \_\_\_ Hot-honey BBQ chicken wings, French fries, sour cream HOT BBQ CHICKEN () \_ Hot BBQ chicken bites, french fries, danish blue sauce BBQ NACHOS 🔯 🙆 Ground beef nachos with BBQ sauce, mexican beans, cheddar sauce, aioli sauce, sour cream, guacamole sauce, salsa sauce, coriander WHOOP IT UP! (1) Mini burgers, hot mexican beef wrap, hot BBQ chicken bites, crispy chicken, hot chicken wings, breaded fried fish, breaded fried "kaşar" cheese, cheese "börek", onion rings, french fries, coleslaw, danish blue sauce, sweet chili sauce, tartar sauce, sour cream, Timboo sweet sauce