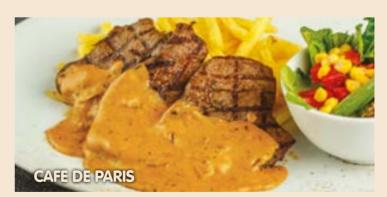

### RED" MEATS

OTTOMAN STEAK (142 gr) (1) Shoestring potatoes, sautéed beef, grilled meatballs, mint yoghurt, tomato sauce

CAFÉ DE PARIS (180 gr) ()\_ \_ 860 tl

French fries, mediterranean greens, café de Paris sauce