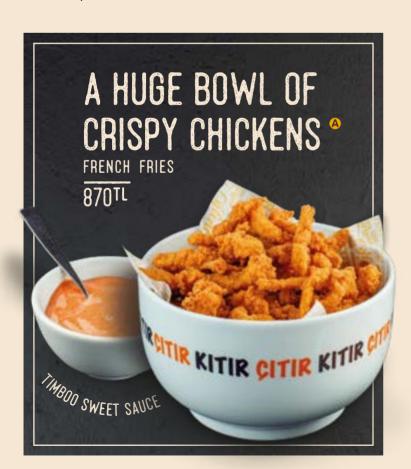

### APPETIZERS

CRISPY CHICKEN () 330 tl French fries, coleslaw, Timboo sweet sauce FUN PLATTER () 330 tl Breaded fried "kaşar" cheese, chicken fingers, onion rings, french fries, Timboo sweet sauce TIMS & CRISPY MIX () 2 mini tims burgers, crispy chickens, french fries, Timboo sweet sauce HOT CHICKEN WINGS (A) \_\_\_ Hot-honey BBQ chicken wings, French fries, sour cream HOT BBQ CHICKEN () \_ Hot BBQ chicken bites, french fries, danish blue sauce BBQ NACHOS 🔯 🙆 Ground beef nachos with BBQ sauce, mexican beans, cheddar sauce, aioli sauce, sour cream, guacamole sauce, salsa sauce, coriander WHOOP IT UP! (1) Mini burgers, hot mexican beef wrap, hot BBQ chicken bites, crispy chicken, hot chicken wings, breaded fried fish, breaded fried "kaşar" cheese, cheese "börek", onion rings, french fries, coleslaw, danish blue sauce, sweet chili sauce, tartar sauce, sour cream, Timboo sweet sauce