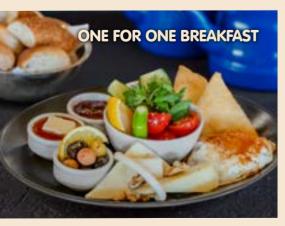

ONE FOR ONE BREAKFAST (for 1) ()

"Ezine" Cheese, "kaşar" cheese, "burgu" cheese, "dil" cheese, black and green olives, butter, honey, jam, chocolate spread, cheese "Börek", sunny side up on bread, tomatoes, cucumbers, walnuts, unlimited brewed tea