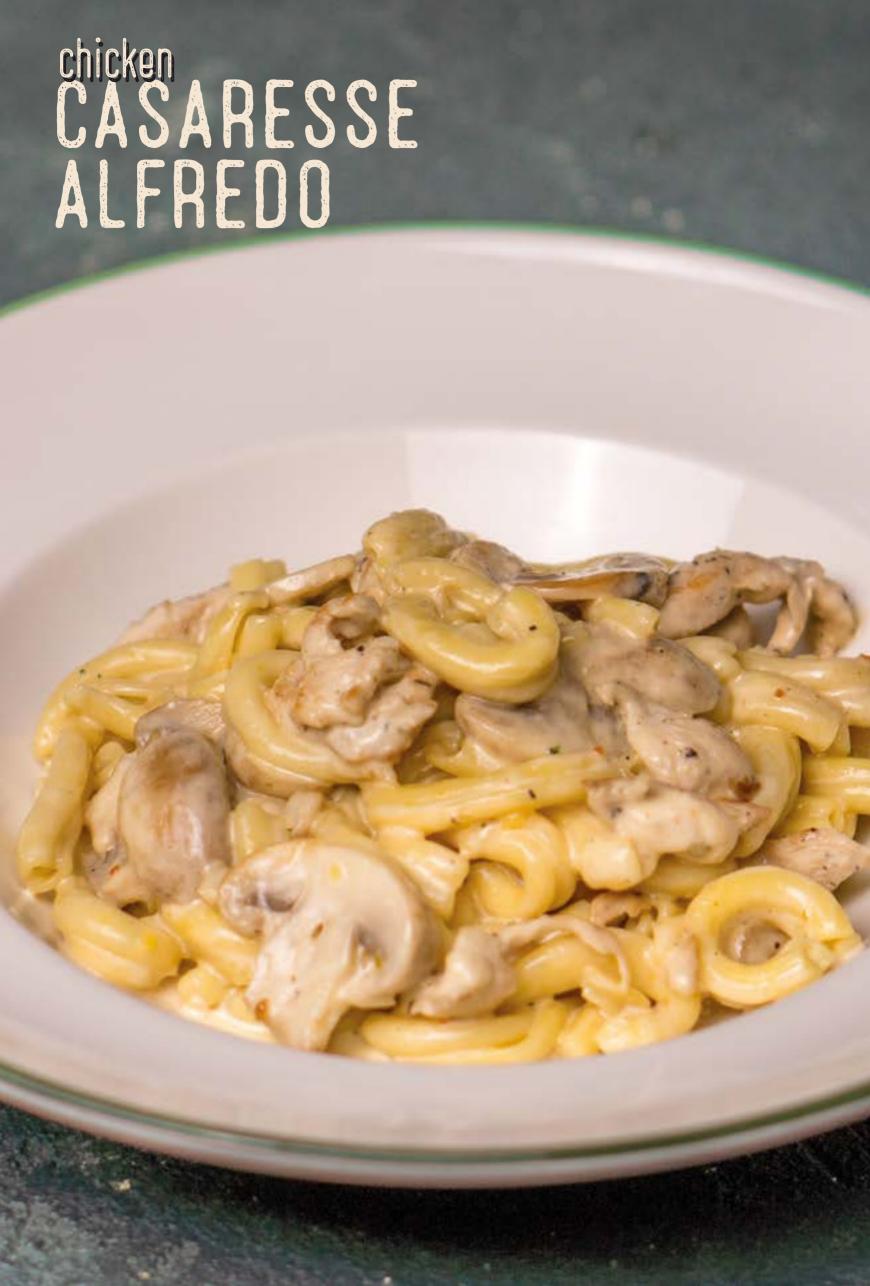

# "PASTAS

| ✓ CHICKEN LINGUINE ARRABBIATA  ②  Sautéed chicken, sliced black olives, arrabbiata sauce | 400 tl |
|------------------------------------------------------------------------------------------|--------|
| CHICKEN CASARECCE ALFREDO (2) Sautéed chicken, mushroom, alfredo sauce                   | 400 tl |
| RIGATONI BOLOGNESE (2)Cheddar sauce                                                      | 400 tl |
| → BEEF PENNE ARRABBIATA   ○  Sautéed beef, arrabbiata sauce                              | 425 tl |
| BEEF AND MUSHROOM PAPPARDELLE (2)  Sautéed beef, mushroom, alfredo sauce                 | 465 tl |
| "MANTI" (2)  Tomato sauce, garlic or plain yoghurt                                       | 350 tl |