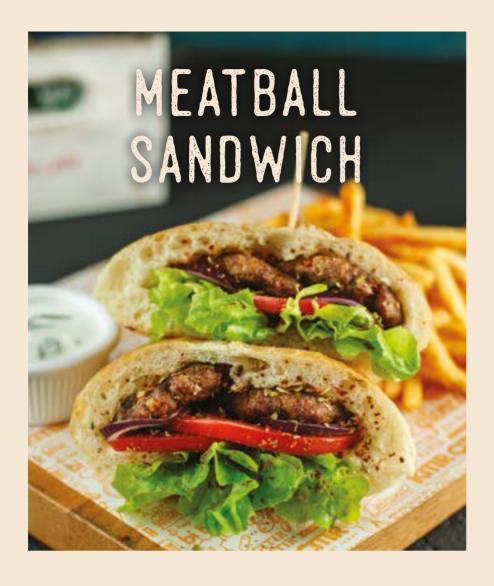

### **SANDWICHS**

CHICKEN SANDWICH (\*) STEAK SANDWICH ( ) ( ) ( ) ( ) MEATBALL SANDWICH CHICKEN QUESADILLAS ( ) ( ) BBQ RAGU QUESADILLAS (\$) (1) (1) (1) (1) (2) BEEF QUESADILLAS