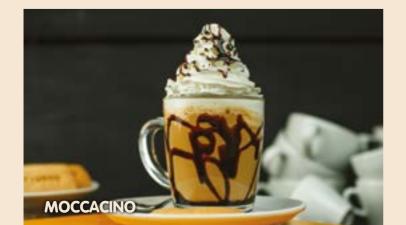

# DRINKS

| ESPRESSO                                              | 120 tl |
|-------------------------------------------------------|--------|
| MACCHIATO ()                                          | 175 tl |
| CAPPUCCINO ()                                         | 185 tl |
| FLAT WHITE ()                                         | 190 tl |
| CAFE LATTE ()                                         | 190 tl |
| VANILLA CAFE LATTE ()                                 | 195 tl |
| MOCCACINO () Espresso, whipped cream, chocolate sauce | 180 tl |
| CARAMEL MOCCACINO ()                                  | 195 tl |
| Espresso, whipped cream, caramel sauce  AMERICANO     | 175 tl |
| FILTER COFFEE                                         |        |
| (French Press)                                        |        |

### **HOT DRINKS**

MACCIHATO CAPPUCCINO FLAT WHITE CAFE LATTE VANILLA CAFE LATTE MOCCACINO (1) CARAMEL MOCCACINO NESCAFE WITH MILK HOT CHOCOLATE \* TIMBOO COOKIE ((A) ((3)) \* TURKISH DELIGHT (\$) (\$) (\$)