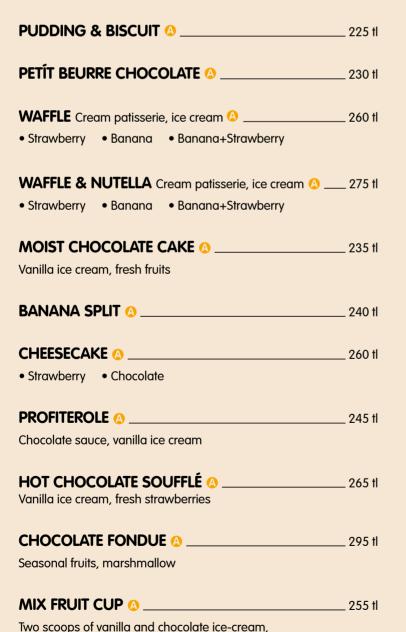

### DESSERTS

fresh fruits in a crispy cone

| JUICER                        | 205 tl | REFRESHING                                   | 190 1 |
|-------------------------------|--------|----------------------------------------------|-------|
| Green apple, mango, orange    |        | Mango, blackberry, lemon                     |       |
| ENERGY                        | 205 tl | RELAXING                                     | 190 t |
| Strawberry, banana, orange    |        | Melon, lemon, strawberry, grape, mango       |       |
| HERCULES                      | 205 tl | C+                                           | 195 1 |
| Pineapple, pear, red grape    |        | Orange, grapefruit, lemon                    |       |
| MAXIMUM                       | 195 tl | ANTI-FLU                                     | 195 1 |
| Kiwi fruit, apple, pineapple  |        | Orange, lemon, grapefruit, pomegranate       |       |
| ANTI-NICOTINE                 | 195 tl | DETOX                                        | 205 1 |
| Orange, carrot, apple, ginger |        | Celery, carrot, parsley, green apple, ginger |       |
| ANTI-STRESS                   | 195 tl | FRESH ONES                                   | 195 t |
| Red grape, orange, pineapple  |        | Grapefruit     Orange                        |       |
|                               |        | Apple     Carrot                             |       |

#### **DESSERTS**

PUDDING & BISCUIT ((1)) PETÍT BEURRE CHOCOLATE (B) (B) (1) (B) WAFFLE (#) (5) (†) (m) MOIST CHOCOLATE CAKE (\$) (1) (1) BANANA SPLIT (\$) (\$) (\$) (\$) CHEESECAKE (\$) (1) (1) PROFITEROLE (#) (5) (1) (10) HOT CHOCOLATE SOUFFLÉ (B) (C) (C) (C) CHOCOLATE FONDUE (\$) (\$) (\$) (\$) GHOST PUDDING (\$) (5) (7) (60) CONE HEAD (\$) (\$) (\$) (\$)MIX FRUIT CUP (B) (1) (m)